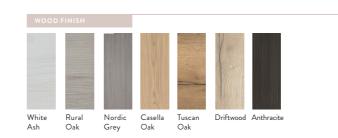

# Choose your interior finish

### **THREE FINISHES TO** MATCH YOUR STYLE

No matter the look or feel you want to achieve, there's an interior finish perfectly suited for you.

OPTION 1

DRIFTWOOD FOR A SOFT AND NATURAL CHARM

### **OPTION 2**

MATT LIGHT GREY FOR A CLEAN AND CONTEMPORARY AESTHETIC

### OPTION 3

GRAPHITE FOR A BOLD AND SOPHISTICATED TOUCH TO YOUR DESIGN