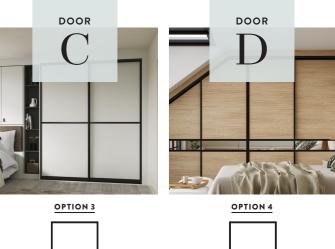

### DOOR STYLE C

# Find balance

Bring balance to your room with this two-panel sliding door, designed with equally split sections for a balanced and stylish look.

Door C in Light Grey & Silver Mirror

Door C in Dove Grey BOOK A DESIGN VISIT TODAY ONLINE AT HAMMONDS-UK.

Door C in White

Contemporary Sleek

DOOR STYLE D

Mix and match to suit your style with this effortlessly beautiful three panel door with a slimmer and more contemporary middle piece.

Door D in Mussel

Door D in Casella Oak & Silver Mirror