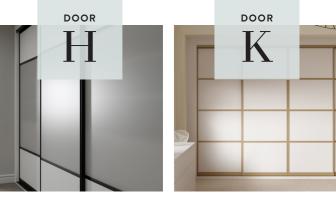

### DOOR STYLE H

# Get creative

Customise options to reflect your style with this stunning three panel door with a thicker upper and lower piece for a distinctive look.

Door H in Nordic Grey

Door H in French Grey & Silver Matt BOOK A DESIGN VISIT TODAY ONLINE AT HAMMONDS-UK.COM

# Make a statement

With its distinctive oriental feel, our four panel door will be the focus of any bedroom, bringing a touch of understated style and class that is hard to beat. Choose from a wide range of colours, smart wood grains and mirror options.