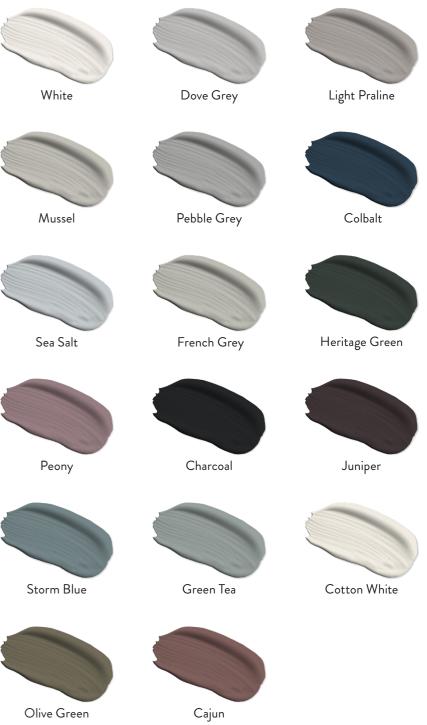

### **CHOOSE FROM A RANGE OF COLOURS** & MATERIALS

With over 40 colours across six stunning finishes, there's plenty to choose from - get creative and design a palette that perfectly suits your home, with a single finish or a contrasting mixture.

# Perfectly painted

There's something unique and special about the look and feel of a painted bedroom – it can completely transform a space into your dream bedroom.

We're truly passionate about helping you create a bedroom that's perfect for you, so we've spent a lot of time carefully selecting a palette that is beautiful, versatile and current.

Our curated colours are expertly sprayed over a delicate wood texture to create a wonderfully soft effect, whilst ensuring a hard-wearing finish.

Choose either a naturally inspired grain texture or a smooth finish in a beautifully muted palette of seventeen shades, offering the perfect choice for any style home.