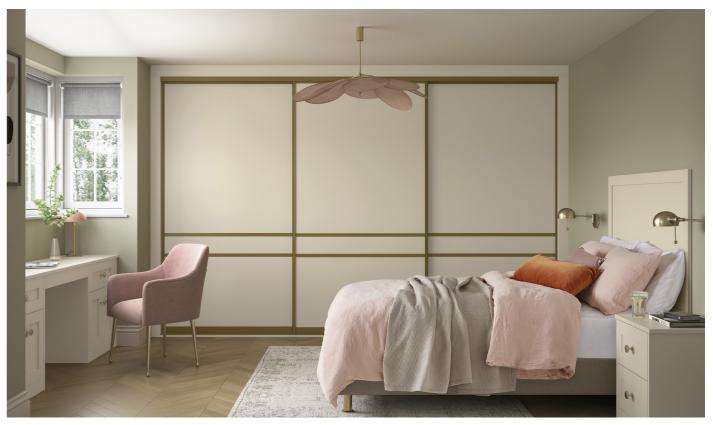

Door H in Light Praline & Silver Mirror

### DOOR STYLE H

# Get creative

Customise options to reflect your style with this stunning three panel door with a thicker upper and lower piece for a distinctive look.

Door H in Nordic Grey

Door H in French Grey & Silver Matt BOOK A DESIGN VISIT TODAY ONLINE AT HAMMONDS-UK.COM