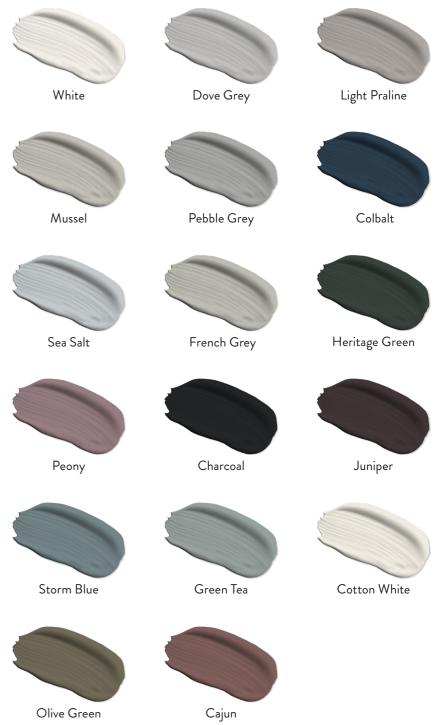

### **CHOOSE FROM A RANGE OF COLOURS** & MATERIALS

With over 40 colours across six stunning finishes, there's plenty to choose from - get creative and design a palette that perfectly suits your home, with a single finish or a contrasting mixture.