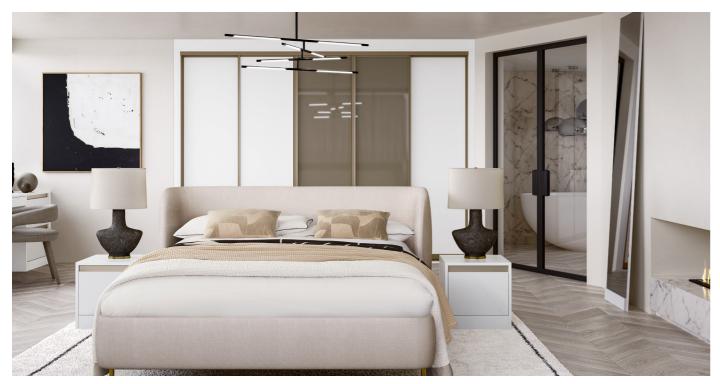

o build a truly unique wardrobe.

**SECTION 2:** 

### Choose from eight door styles to create a look you'll love.

Create a minimal look with fully matching doors, or make a statement with a mix and match design.



OPTION 1

OPTION 2







OPTION 5



OPTION 6



Door C in Dove Grey









OPTION 7



OPTION 8

### DOOR STYLE A

# Keep it simple

With a wide range of colours and finishes to choose from, these simple, yet bold full length pieces can be as dynamic or subtle as you like. Perfect for any room where floor space is at a premium, they can be fitted into any shape, including sloping ceilings.



Separate the seasons Store away your seasonal items until it's time for them to come back out, your wardrobe will be less cluttered... and every season will feel like a fresh start.



Door A in White & Truffle Glass BOOK A DESIGN VISIT TODAY ONLINE AT HAMMONDS-UK.COM



Door A in Dust Grey & Bronze Mirror



Door A in Blue Matt Ice

Door A in Bronze Mirror

Door A in Pebble Grey & Noir Glass

### DOOR STYLE B

# Minimal simplicity

Elevate your space with this beautiful two panel sliding door, featuring a sleek, minimalist lower section for an effortless look.



Door B in Storm Blue & Silver Mirror

4



Door B in Light Grey & Tuscan Oak

Door B in Juniper & Bronze Metallic Glass

### SECTION 2:

### DOOR STYLE C

# Find balance

Bring balance to your room with this two-panel sliding door, designed with equally split sections for a balanced and stylish look.



Door C in Light Grey & Silver Mirror



Door C in Dove Grey BOOK A DESIGN VISIT TODAY ONLINE AT HAMMONDS-UK