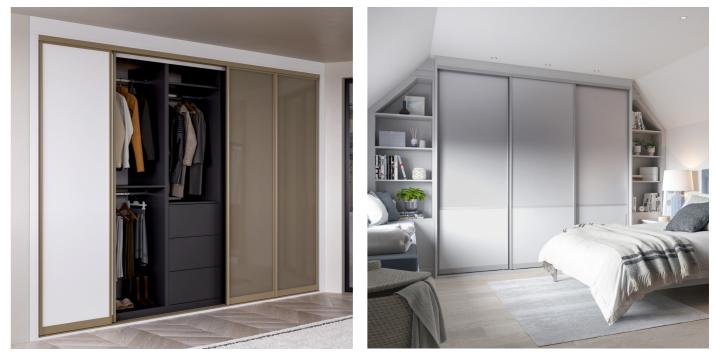

# Choose your interior finish

### **THREE FINISHES TO** MATCH YOUR STYLE

No matter the look or feel you want to achieve, there's an interior finish perfectly suited for you.

OPTION 1

DRIFTWOOD FOR A SOFT AND NATURAL CHARM

### **OPTION 2**

MATT LIGHT GREY FOR A CLEAN AND CONTEMPORARY AESTHETIC

### OPTION 3

GRAPHITE FOR A BOLD AND SOPHISTICATED TOUCH TO YOUR DESIGN