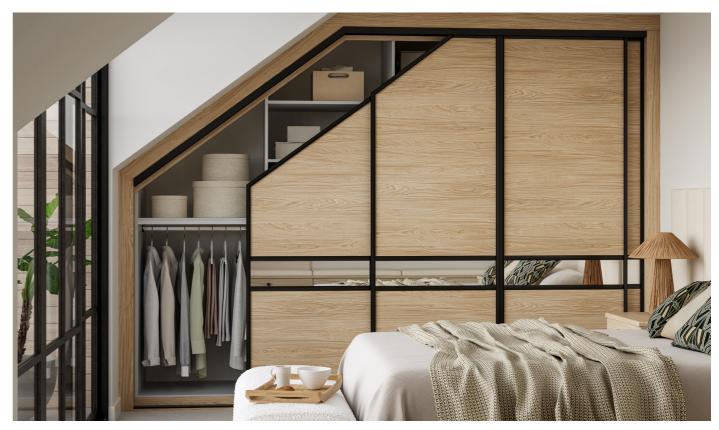

# Keep it simple

With a wide range of colours and finishes to choose from, these simple, yet bold full length pieces can be as dynamic or subtle as you like. Perfect for any room where floor space is at a premium, they can be fitted into any shape, including sloping ceilings.