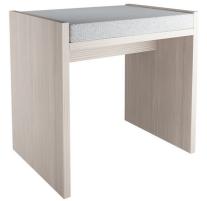

# Matching Stools

Again, more choice. We've created four simple designs that can be adapted to match your overall look.

DESIGN STYLE F Suitable for any range

Prepare for the day Getting your outfit and bag ready the night before will make you feel prepared for the day, boosting your mood.

DESIGN STYLE J Suitable for Croft and Harpsden

DESIGN STYLE K Suitable for Linje, Elkin, Avon, Libretto, Hatton, Rialto Curved and Rialto Square

DESIGN STYLE M Suitable for Langton and Marden

Interior design ideas and space saving solutions