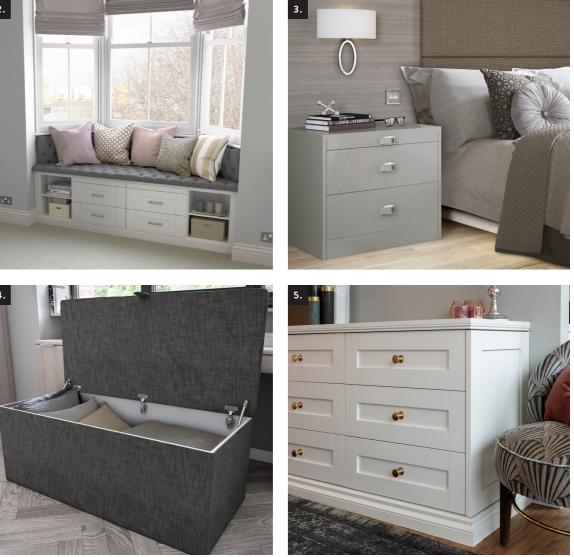

# Complete the look

### WITH MATCHING FURNITURE

You've found your look; one of the biggest advantages when choosing our sliding collection is the matching furniture like dressing tables, chest of drawers all designed to complement the collection and complete your transformation.

### All our bedroom collections have a carefully designed range of complementary furniture.

SEE THE FULL RANGE ONLINE OR INSTORE

### 1. DRESSING TABLE

Start your day at an elegantly matching table.

2. BENCH SEAT Why not? It's practical and . stylish too.

3. BEDSIDE TABLE Completes and complements your overall look.

4. OTTOMAN

Great place to store bedding or your winter woolies.

5. FREE STANDING

Get the whole look with our matching bedroom furniture range.

palette of versatile colours available with our painted collection.