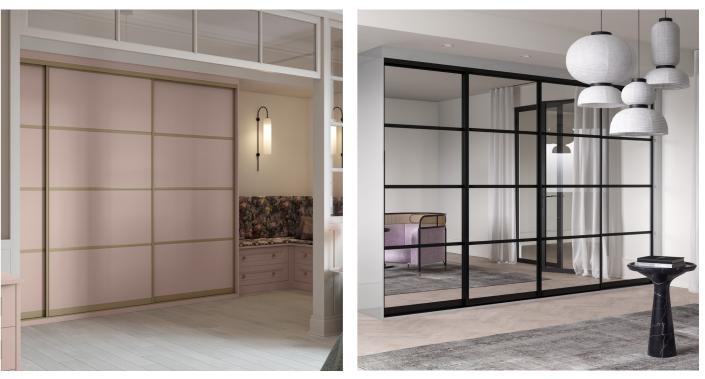

# Mix & match

Define your own style - with a mix of stylish panelled doors, dreamy colours and beautiful finishes.

In three easy steps you can create the piece that perfectly fits your space and style.

MIX & MATCH

# STEP 1: Start with your door style

Whether your style is minimal and subtle, or a touch of eclectic - our range of 8 sliding door styles give you the foundation to build a truly unique wardrobe.

**SECTION 2:** 

### Choose from eight door styles to create a look you'll love.

Create a minimal look with fully matching doors, or make a statement with a mix and match design.

OPTION 1

OPTION 2

OPTION 5

OPTION 6

Door C in Dove Grey