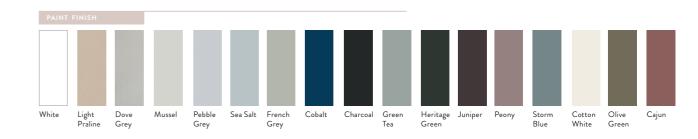

### **CHOOSE FROM A RANGE OF COLOURS** & MATERIALS

With over 40 colours across six stunning finishes, there's plenty to choose from - get creative and design a palette that perfectly suits your home, with a single finish or a contrasting mixture.

# Perfectly painted

There's something unique and special about the look and feel of a painted bedroom – it can completely transform a space into your dream bedroom.

We're truly passionate about helping you create a bedroom that's perfect for you, so we've spent a lot of time carefully selecting a palette that is beautiful, versatile and current.

Our curated colours are expertly sprayed over a delicate wood texture to create a wonderfully soft effect, whilst ensuring a hard-wearing finish.

Choose either a naturally inspired grain texture or a smooth finish in a beautifully muted palette of seventeen shades, offering the perfect choice for any style home.