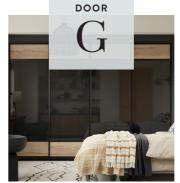

# Fresh Elegance

Add a touch of elegance with this sophisticated three panel sliding door, featuring slim top and bottom sections for a fresh and harmonious design.

Door G in Tuscan Oak & Noir Glass

Door G in French Grey & Silver Matt

Door G in Tuscan Oak & Noir Glass