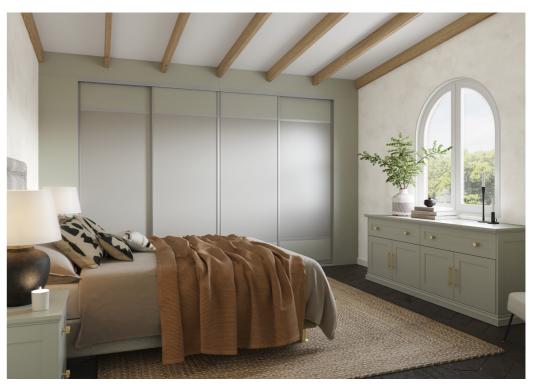

### Choose from eight door styles to create a look you'll love.

Create a minimal look with fully matching doors, or make a statement with a mix and match design.

OPTION 1

OPTION 2

OPTION 5

OPTION 6

Door C in Dove Grey

### DOOR STYLE C

# Find balance

Bring balance to your room with this two-panel sliding door, designed with equally split sections for a balanced and stylish look.

Door C in Light Grey & Silver Mirror

Door C in Dove Grey BOOK A DESIGN VISIT TODAY ONLINE AT HAMMONDS-UK.