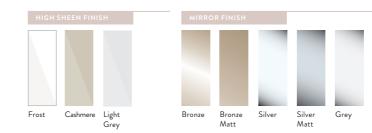

## STEP 2: Pick your favourite finish

### MATT OR GLOSS, SIMPLE OR STATEMENT, HAVE IT YOUR WAY

A fully mirrored finish bounces light and enhances spaces, perfect for smaller or darker rooms. Wood finishes create a natural, earthy feel - whilst a high sheen is the perfect contemporary look.

### **CHOOSE FROM A RANGE OF COLOURS** & MATERIALS

With over 40 colours across six stunning finishes, there's plenty to choose from - get creative and design a palette that perfectly suits your home, with a single finish or a contrasting mixture.