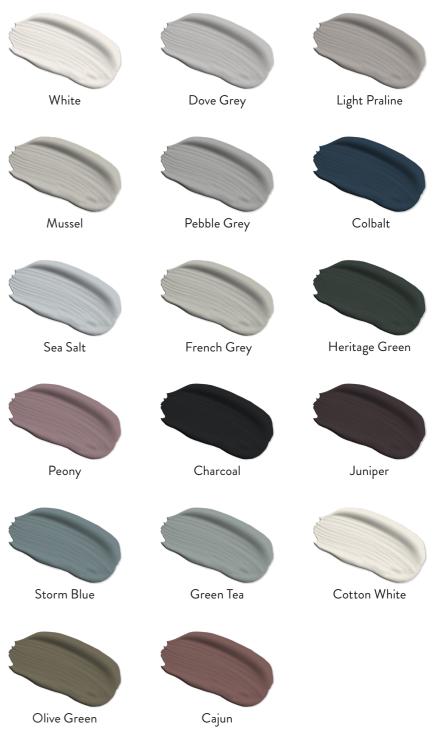

### **CHOOSE FROM A RANGE OF COLOURS** & MATERIALS

With over 40 colours across six stunning finishes, there's plenty to choose from - get creative and design a palette that perfectly suits your home, with a single finish or a contrasting mixture.

# Perfectly painted

There's something unique and special about the look and feel of a painted bedroom – it can completely transform a space into your dream bedroom.

We're truly passionate about helping you create a bedroom that's perfect for you, so we've spent a lot of time carefully selecting a palette that is beautiful, versatile and current.

Our curated colours are expertly sprayed over a delicate wood texture to create a wonderfully soft effect, whilst ensuring a hard-wearing finish.

Choose either a naturally inspired grain texture or a smooth finish in a beautifully muted palette of seventeen shades, offering the perfect choice for any style home.