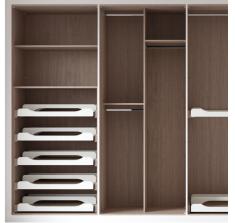

### SHOE RACK? PULL OUT TRAY OR BOTH? YOU DECIDE

Everyone has different storage needs; we specifically tailor your furniture so that all of your belongings have their perfect home.

**1. PULL OUT SHOE RACK** For the everyday pairs to the extra special pairs.

2. PULL OUT TRAY Keep your handbags and purses neat and tidy; whilst having them all easily within reach.

3. SOFT CLOSE INTERIOR DRAWERS A delicate close to keep all your belongings extra safe.\*

**4. COUNTER-BALANCE HANGING RAIL** Capitalise on tall spaces and make high clothing easier to reach with this handy extendable hanging rail.

5. SINGLE HANGING Perfect for long dresses and coats.

6. DOUBLE HANGING Gives you exactly that, double the hanging space within your wardrobe. "We'll help you create a wardrobe with room for everything"