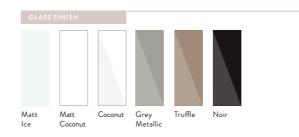

## STEP 2: Pick your favourite finish

### MATT OR GLOSS, SIMPLE OR STATEMENT, HAVE IT YOUR WAY

A fully mirrored finish bounces light and enhances spaces, perfect for smaller or darker rooms. Wood finishes create a natural, earthy feel - whilst a high sheen is the perfect contemporary look.

### **CHOOSE FROM A RANGE OF COLOURS** & MATERIALS

With over 40 colours across six stunning finishes, there's plenty to choose from - get creative and design a palette that perfectly suits your home, with a single finish or a contrasting mixture.