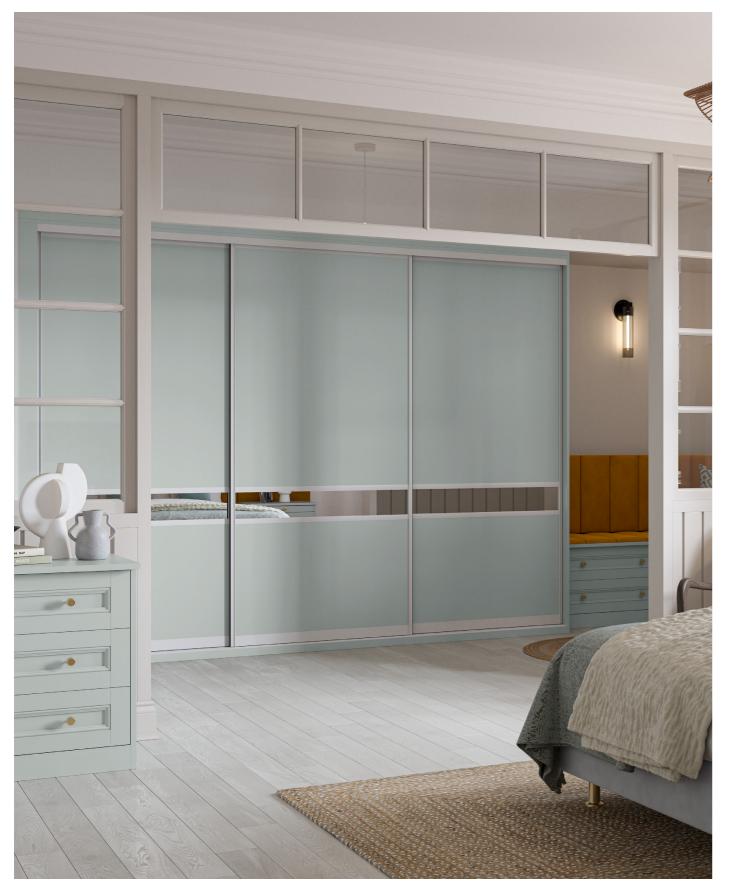

# Find balance

Bring balance to your room with this two-panel sliding door, designed with equally split sections for a balanced and stylish look.

Door C in Light Grey & Silver Mirror

Door C in Dove Grey BOOK A DESIGN VISIT TODAY ONLINE AT HAMMONDS-UK.