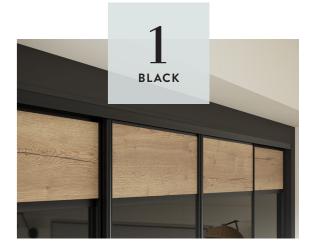

### DOOR STYLE A

# Keep it simple

With a wide range of colours and finishes to choose from, these simple, yet bold full length pieces can be as dynamic or subtle as you like. Perfect for any room where floor space is at a premium, they can be fitted into any shape, including sloping ceilings.