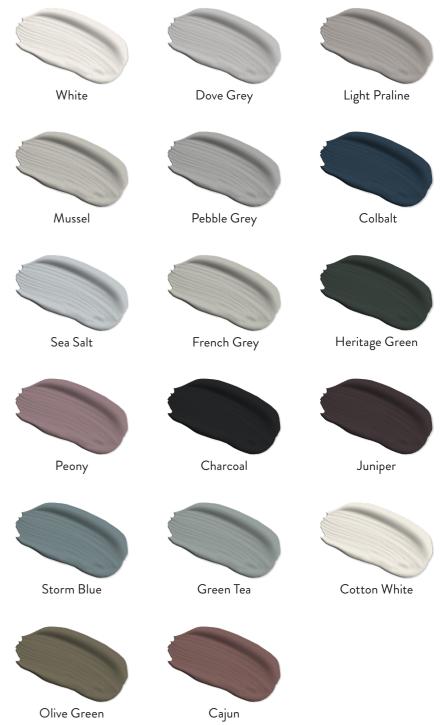

### **CHOOSE FROM A RANGE OF COLOURS** & MATERIALS

With over 40 colours across six stunning finishes, there's plenty to choose from - get creative and design a palette that perfectly suits your home, with a single finish or a contrasting mixture.