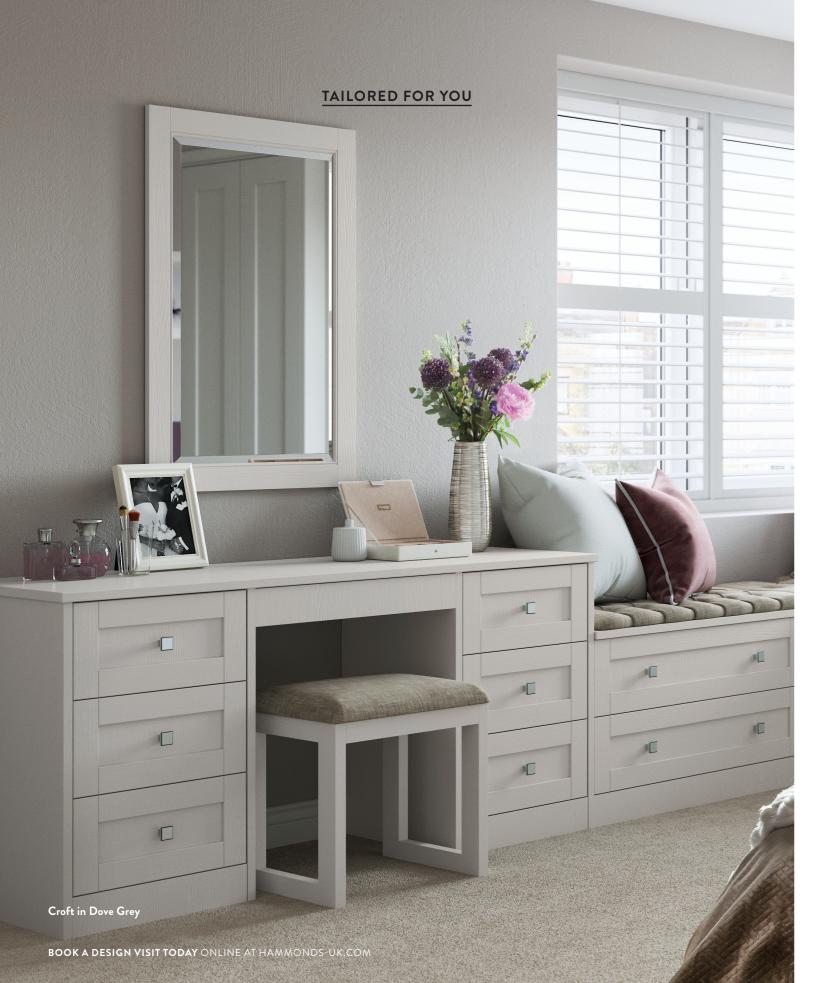

# Tailored for you

### Create a room that's uniquely yours.

Our designers will bring together nearly a century's worth of knowledge and expertise to create the haven you've always dreamed of.

### Elegant, streamlined and space-saving.

With a huge choice of sliding wardrobe door designs, finishes, colours and even complementary furniture, we'll design a bedroom carefully tailored to you.

Door A in White & Truffle Glass

### WITH MATCHING FURNITURE

You've found your look; one of the biggest advantages when choosing our sliding collection is the matching furniture like dressing tables, chest of drawers all designed to complement the collection and complete your transformation.