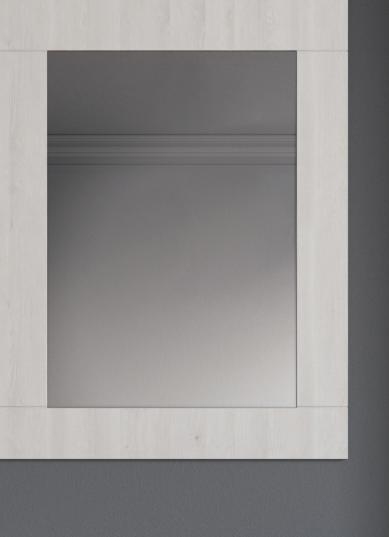

### WALL, FREE STANDING AND DRESSING TABLE MIRRORS

Mirrors illuminate, add depth and perspective... and can even become a talking point in a perfectly put together bedroom.

DESIGN STYLE AA Suitable for Libretto

WALL MIRRORS

DESIGN STYLE AC Suitable for Harpsden, Croft, . Langton and Marden

DESIGN STYLE W Suitable for Elkin

**DESIGN STYLE Y** Suitable for Willesley

DRESSING TABLE MIRRORS

DESIGN STYLE A Suitable for Libretto