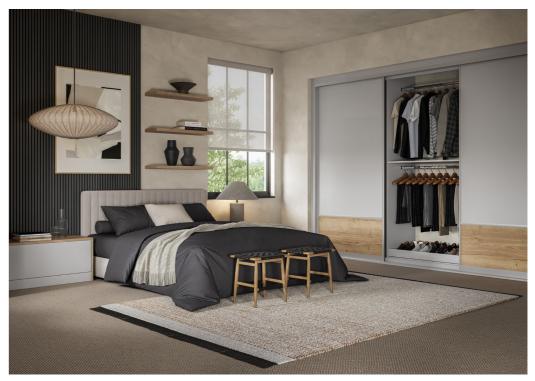

### SHOE RACK? PULL OUT TRAY OR BOTH? YOU DECIDE

Everyone has different storage needs; we specifically tailor your furniture so that all of your belongings have their perfect home.

**1. PULL OUT SHOE RACK** For the everyday pairs to the extra special pairs.

2. PULL OUT TRAY Keep your handbags and purses neat and tidy; whilst having them all easily within reach.

3. SOFT CLOSE INTERIOR DRAWERS A delicate close to keep all your belongings extra safe.\*

**4. COUNTER-BALANCE HANGING RAIL** Capitalise on tall spaces and make high clothing easier to reach with this handy extendable hanging rail.

5. SINGLE HANGING Perfect for long dresses and coats.

6. DOUBLE HANGING Gives you exactly that, double the hanging space within your wardrobe. "We'll help you create a wardrobe with room for everything"