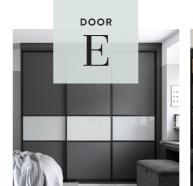

### DOOR STYLE E

# Modern Chic

Beautifully chic, yet eminently practical with this three panel door. Coming in a wider middle piece, it allows you to mix and match to create a dynamic design statement.

Door E in Graphite & Silver Metallic Glass

Door E in Cashmere BOOK A DESIGN VISIT TODAY ONLINE AT HAMMONDS-UK.COM

Door E in Driftwood & Fjord

DOOR STYLE G