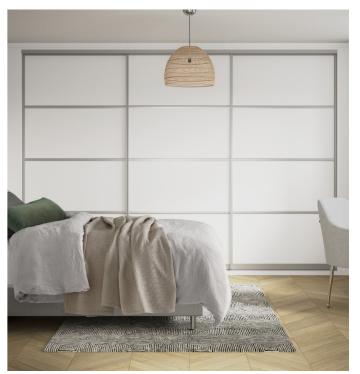

### DOOR STYLE A

# Keep it simple

With a wide range of colours and finishes to choose from, these simple, yet bold full length pieces can be as dynamic or subtle as you like. Perfect for any room where floor space is at a premium, they can be fitted into any shape, including sloping ceilings.