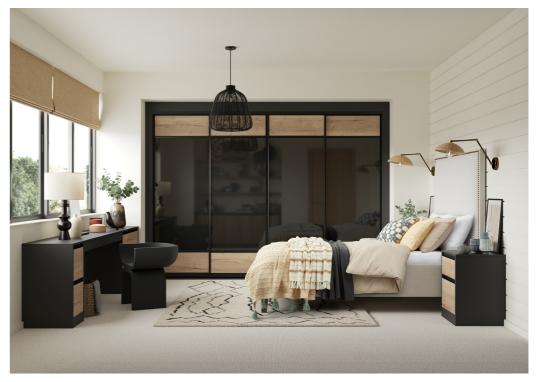

# Make a statement

With its distinctive oriental feel, our four panel door will be the focus of any bedroom, bringing a touch of understated style and class that is hard to beat. Choose from a wide range of colours, smart wood grains and mirror options.

"Complete your look with matching furniture, from dressing tables to chest of drawers"

DAVID JONES Hammonds Designer

Door K in Matt Cashmere BOOK A DESIGN VISIT TODAY ONLINE AT HAMMONDS-UK.COM

Door K in Graphite

Door K in Peony

Door K in Silver Mirror

Door K in White