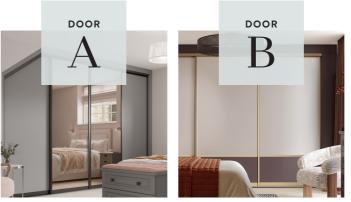

### DOOR STYLE A

# Keep it simple

With a wide range of colours and finishes to choose from, these simple, yet bold full length pieces can be as dynamic or subtle as you like. Perfect for any room where floor space is at a premium, they can be fitted into any shape, including sloping ceilings.

Separate the seasons Store away your seasonal items until it's time for them to come back out, your wardrobe will be less cluttered... and every season will feel like a fresh start.

Door A in White & Truffle Glass BOOK A DESIGN VISIT TODAY ONLINE AT HAMMONDS-UK.COM

### DOOR STYLE B

# Minimal simplicity

Elevate your space with this beautiful two panel sliding door, featuring a sleek, minimalist lower section for an effortless look.

Door B in Storm Blue & Silver Mirror

4

Door B in Light Grey & Tuscan Oak