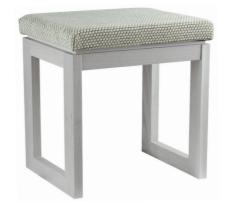

# Matching Stools

Again, more choice. We've created four simple designs that can be adapted to match your overall look.

DESIGN STYLE F Suitable for any range

Prepare for the day Getting your outfit and bag ready the night before will make you feel prepared for the day, boosting your mood.

DESIGN STYLE J Suitable for Croft and Harpsden

DESIGN STYLE K Suitable for Linje, Elkin, Avon, Libretto, Hatton, Rialto Curved and Rialto Square

DESIGN STYLE M Suitable for Langton and Marden

Interior design ideas and space saving solutions