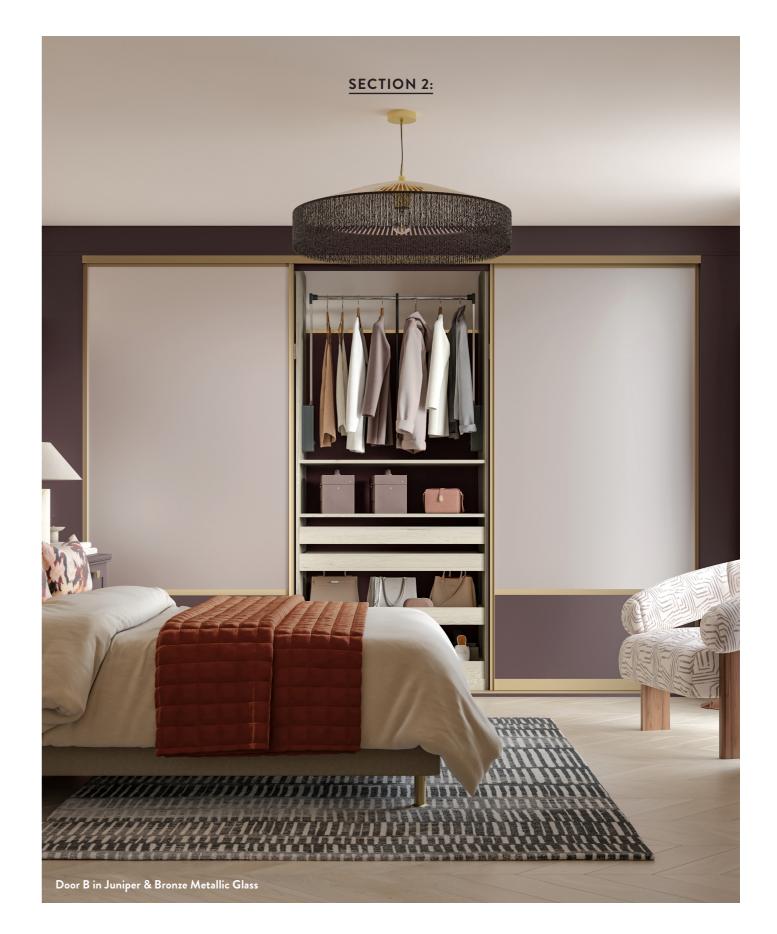

DECIDE

Everyone has different storage needs; we specifically tailor your furniture so that all of your belongings have their perfect home.

**1. PULL OUT SHOE RACK** For the everyday pairs to the extra special pairs.

2. PULL OUT TRAY Keep your handbags and purses neat and tidy; whilst having them all easily within reach.

3. SOFT CLOSE INTERIOR DRAWERS A delicate close to keep all your belongings extra safe.\*

**4. COUNTER-BALANCE HANGING RAIL** Capitalise on tall spaces and make high clothing easier to reach with this handy extendable hanging rail.

5. SINGLE HANGING Perfect for long dresses and coats.

6. DOUBLE HANGING Gives you exactly that, double the hanging space within your wardrobe. "We'll help you create a wardrobe with room for everything"

> DAVID JONES Hammonds Designer







Door D in Green Tea & Silver Mirror BOOK A DESIGN VISIT TODAY ONLINE AT HAMMONDS-UK.COM



# Tailored for you

### Create a room that's uniquely yours.

Our designers will bring together nearly a century's worth of knowledge and expertise to create the haven you've always dreamed of.



### TAILORED FOR YOU



Door C in Fjord

### Elegant, streamlined and space-saving.

With a huge choice of sliding wardrobe door designs, finishes, colours and even complementary furniture, we'll design a bedroom carefully tailored to you.



Door A in White & Truffle Glass



Door E in Sea Salt & Silver Mirror

Door B in Light Grey & Silver Matt

Door H in Alabaster

# Complete the look

### WITH MATCHING FURNITURE

You've found your look; one of the biggest advantages when choosing our sliding collect