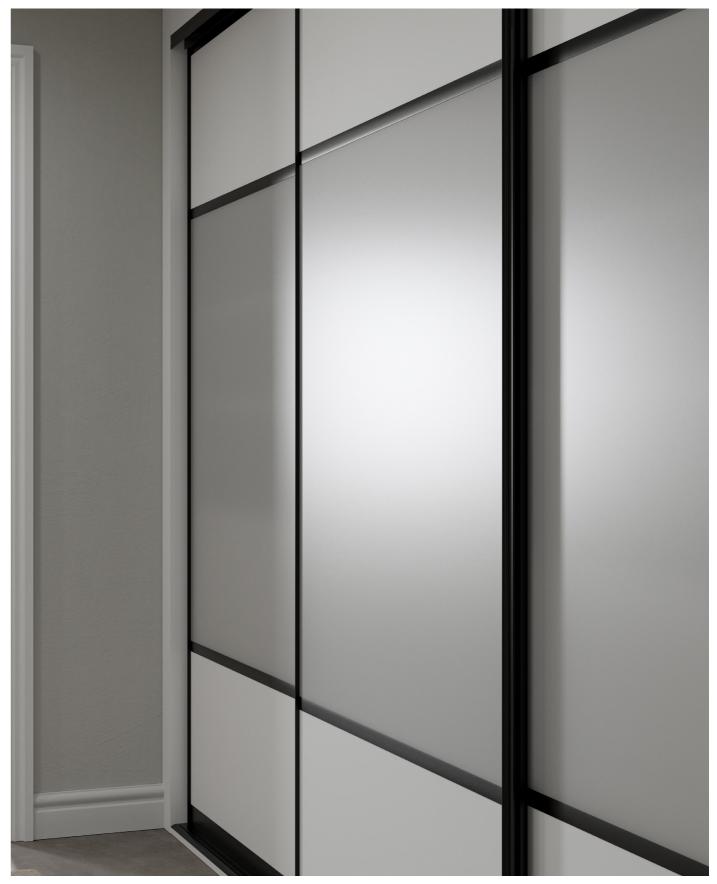

### DOOR STYLE A

# Keep it simple

With a wide range of colours and finishes to choose from, these simple, yet bold full length pieces can be as dynamic or subtle as you like. Perfect for any room where floor space is at a premium, they can be fitted into any shape, including sloping ceilings.