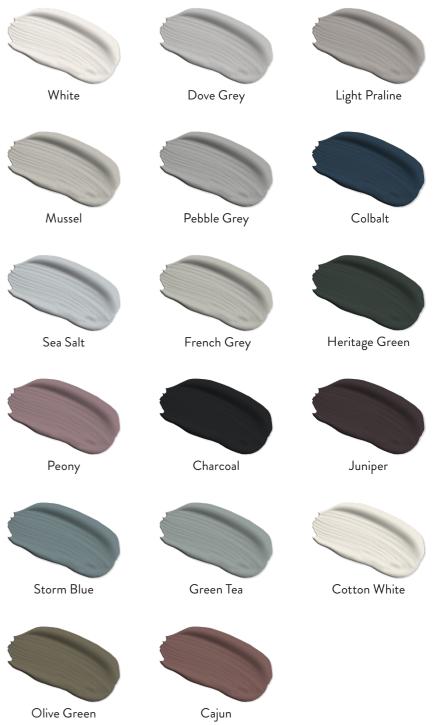

### **CHOOSE FROM A RANGE OF COLOURS** & MATERIALS

With over 40 colours across six stunning finishes, there's plenty to choose from - get creative and design a palette that perfectly suits your home, with a single finish or a contrasting mixture.