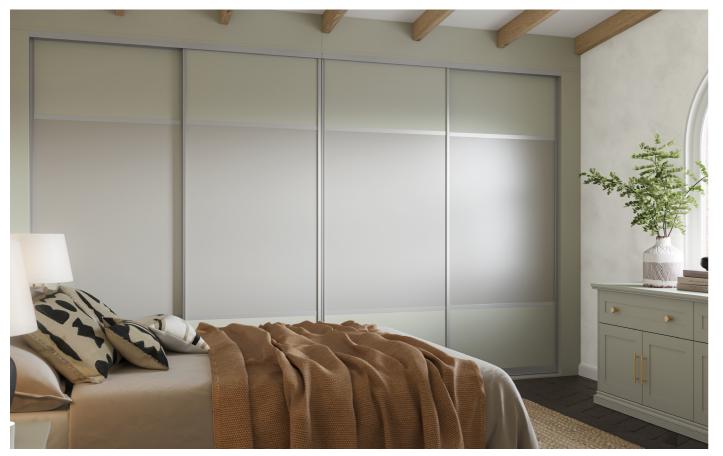

Door H in Light Praline & Silver Mirror

# Make a statement

With its distinctive oriental feel, our four panel door will be the focus of any bedroom, bringing a touch of understated style and class that is hard to beat. Choose from a wide range of colours, smart wood grains and mirror options.