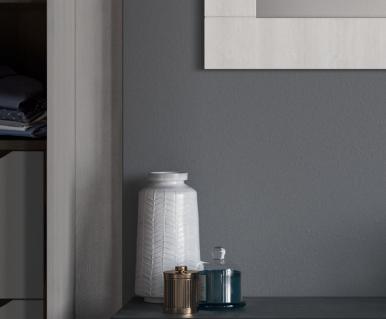

### WALL, FREE STANDING AND DRESSING TABLE MIRRORS

Mirrors illuminate, add depth and perspective... and can even become a talking point in a perfectly put together bedroom.

DESIGN STYLE AA Suitable for Libretto