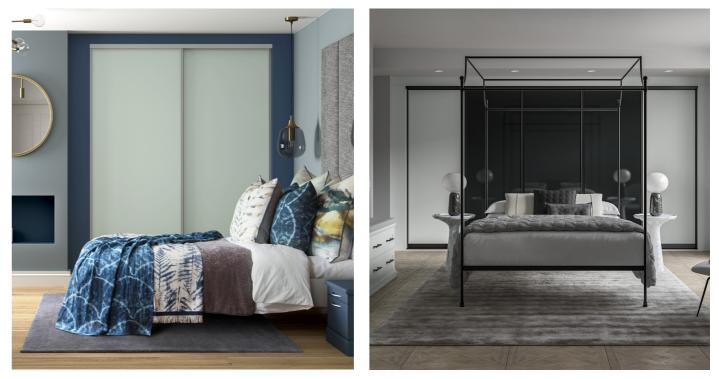

# Minimal simplicity

Elevate your space with this beautiful two panel sliding door, featuring a sleek, minimalist lower section for an effortless look.

Door B in Storm Blue & Silver Mirror

4

Door B in Light Grey & Tuscan Oak

Door C in White

Contemporary Sleek

DOOR STYLE D

Mix and match to suit your style with this effortlessly beautiful three panel door with a slimmer and more contemporary middle piece.

Door D in Mussel

Door D in Casella Oak & Silver Mirror