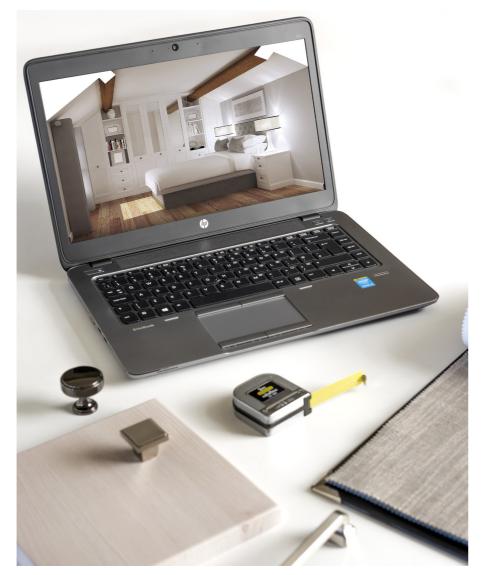

### SEE YOUR DREAM ...ON SCREEN!

A trained designer will; visit you, discover what you want, look at your space, storage needs and budget - share some designs, and then... create a tantalising 3D view of your bedroom-to-be.

For us, every design is special, so no two Hammonds' designed bedrooms are the same. Well, you're unique, so shouldn't your bedroom be too?

See your dream home (on screen) Our CAD system lets you create a 3D real-life view of your bedroom. So, go on, experiment, try stuff. Why not?

### THE FREE, FUN TECHY BIT

Next, using our CAD home design system we'll create a 3D computer graphic view of your bedroom. It will take shape in front of you, letting you experiment with colours, finishes... everything.