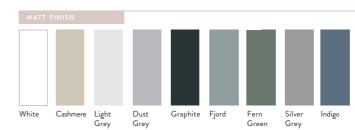

## STEP 2: Pick your favourite finish

### MATT OR GLOSS, SIMPLE OR STATEMENT, HAVE IT YOUR WAY

A fully mirrored finish bounces light and enhances spaces, perfect for smaller or darker rooms. Wood finishes create a natural, earthy feel - whilst a high sheen is the perfect contemporary look.

### **CHOOSE FROM A RANGE OF COLOURS** & MATERIALS

With over 40 colours across six stunning finishes, there's plenty to choose from - get creative and design a palette that perfectly suits your home, with a single finish or a contrasting mixture.