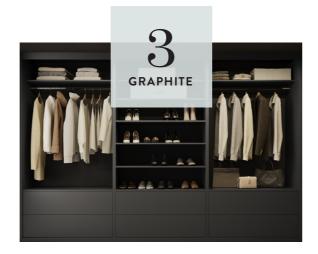

nish to create a look you love"

DAVID JONES Hammonds Designer

### **SECTION 2:**

### Create your dream look











Door E in Driftwood & Fjord



### **CHOOSE FROM A RANGE OF COLOURS** & MATERIALS

With over 40 colours across six stunning finishes, there's plenty to choose from - get creative and design a palette that perfectly suits your home, with a single finish or a contrasting mixture.



### **STEP 3**:

# Choose your interior finish

### **THREE FINISHES TO** MATCH YOUR STYLE

No matter the look or feel you want to achieve, there's an interior finish perfectly suited for you.

OPTION 1

DRIFTWOOD FOR A SOFT AND NATURAL CHARM

### **OPTION 2**

MATT LIGHT GREY FOR A CLEAN AND CONTEMPORARY AESTHETIC

### OPTION 3

GRAPHITE FOR A BOLD AND SOPHISTICATED TOUCH TO YOUR DESIGN







## STEP 4:

# Choose your frame

### THREE FINISHES TO **ENCAPSULATE YOUR LOOK**

Distinctive extrusion design tailored to complement your style. Purposely designed to be more modern and linear, this unique extrusion comes with a deeper grab handle and is available in a choice of three alluring finishes.









## <u>STEP 5:</u> And finally, the fun part...

### SHOE RACK? PULL OUT TRAY OR BOTH? YOU DECIDE

Everyone has different storage needs; we specifically tailor your furniture so that all of your belongings have their perfect home.

**1. PULL OUT SHOE RACK** For the everyday pairs to the extra special pairs.

2. PULL OUT TRAY Keep your handbags and purses neat and tidy; whilst having them all easily within reach.

3. SOFT CLOSE INTERIOR DRAWERS A delicate close to keep all your be