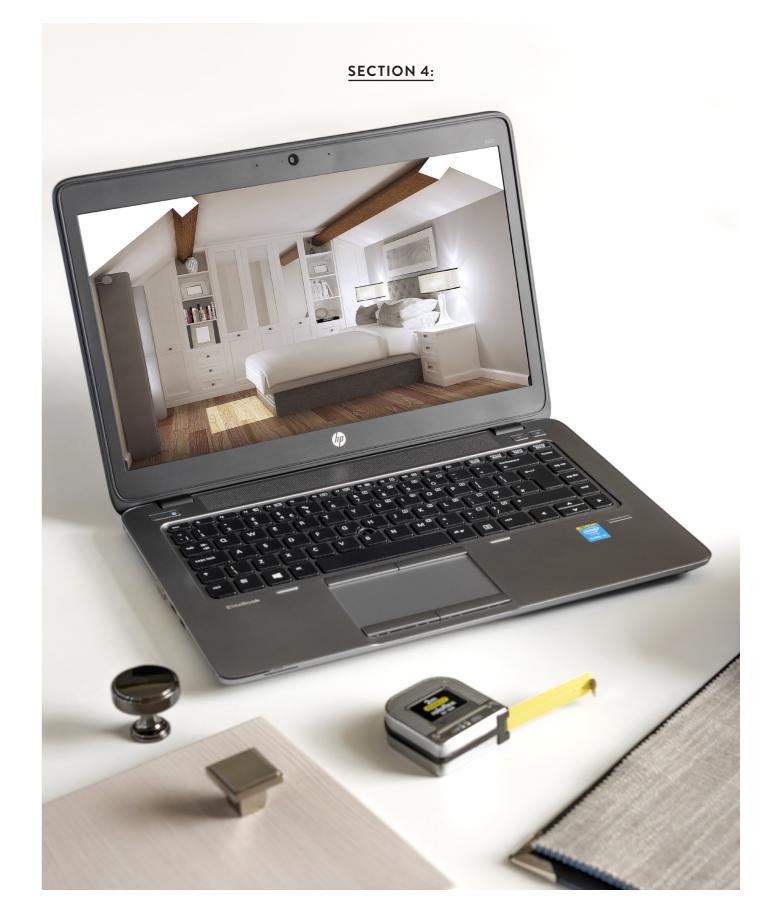

For us, every design is special, so no two Hammonds' designed bedrooms are the same. Well, you're unique, so shouldn't your bedroom be too?

See your dream home (on screen) Our CAD system lets you create a 3D real-life view of your bedroom. So, go on, experiment, try stuff. Why not?

### THE FREE, FUN TECHY BIT

Next, using our CAD home design system we'll create a 3D computer graphic view of your bedroom. It will take shape in front of you, letting you experiment with colours, finishes... everything.