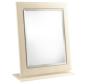

### WALL, FREE STANDING AND DRESSING TABLE MIRRORS

Mirrors illuminate, add depth and perspective... and can even become a talking point in a perfectly put together bedroom.

DESIGN STYLE AA Suitable for Libretto

WALL MIRRORS

DESIGN STYLE AC Suitable for Harpsden, Croft, . Langton and Marden

DESIGN STYLE W Suitable for Elkin

**DESIGN STYLE Y** Suitable for Willesley

DRESSING TABLE MIRRORS

DESIGN STYLE A Suitable for Libretto