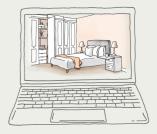

### SEE YOUR DREAM ...ON SCREEN!

A trained designer will; visit you, discover what you want, look at your space, storage needs and budget - share some designs, and then... create a tantalising 3D view of your bedroom-to-be.

For us, every design is special, so no two Hammonds' designed bedrooms are the same. Well, you're unique, so shouldn't your bedroom be too?

See your dream home (on screen) Our CAD system lets you create a 3D real-life view of your bedroom. So, go on, experiment, try stuff. Why not?

### THE FREE, FUN TECHY BIT

Next, using our CAD home design system we'll create a 3D computer graphic view of your bedroom. It will take shape in front of you, letting you experiment with colours, finishes... everything.