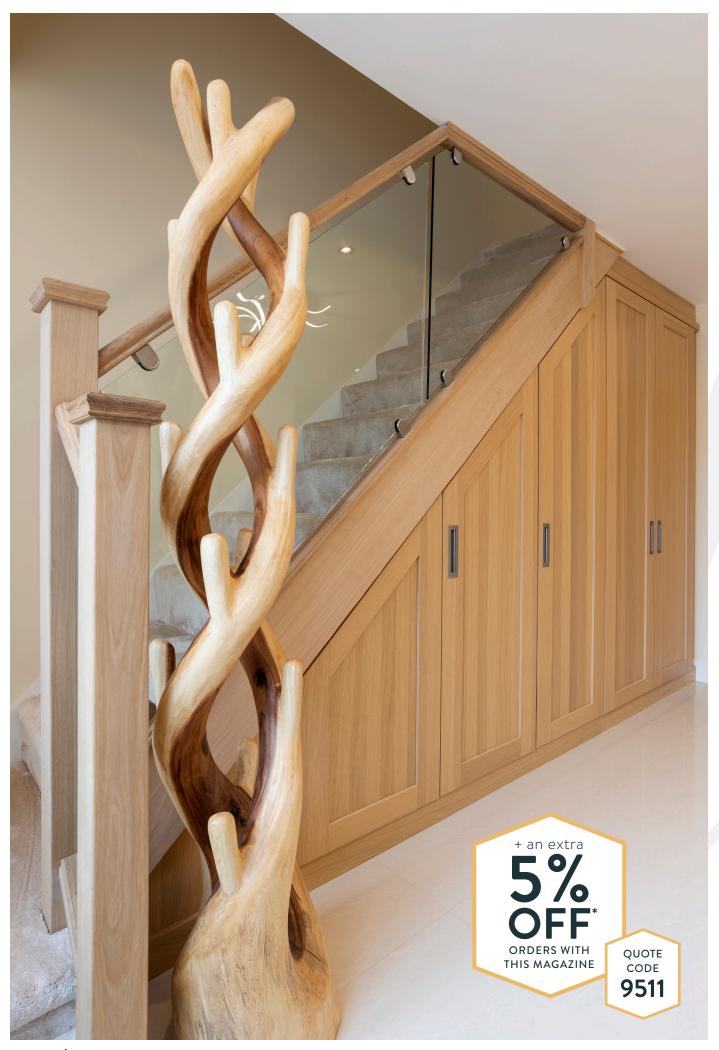

#### UNDER THE STAIRS

Make the most of wasted space under the stairs with bespoke design, fitted wardrobes.

## Utilise Wasted Space Under The Stairs

MAKE THE MOST OF WASTED SPACE UNDER THE STAIRS WITH BESPOKE DESIGN, FITTED WARDROBES.

The Odedra family came to Hammonds Furniture looking for bespoke hallway storage that incorporated the style and natural oak finish of their new staircase design. After shopping around and comparing quotes, they decided Hammonds offered the most choice in style and colour finish that would match their glass and natural oak staircase seamlessly.

Big families need lots of storage and the wasted space under the stairs is sometimes overlooked and could be utilised better with bespoke design fitted wardrobe doors.

The Willoughby fitted bedroom range seen here has been thoughtfully designed in five wood grain finishes including natural Light Oak, White Washed, Sand Washed, Chocolate Washed and Espresso Washed. The variations on colour give some excellent options when matching the fitted angled doors against bespoke staircases.

The entrance hall to the home looks airy and bright with the seamlessly smooth aesthetic of the angled under stairs fitted furniture in light oak.

Extra deep shelves for shoe tidy storage in the lowest angled eaves give the big family all the space they need for shoes, boots and wellies. The two full length wardrobe doors contain top and bottom, double hanging storage space for coats and scarfs.