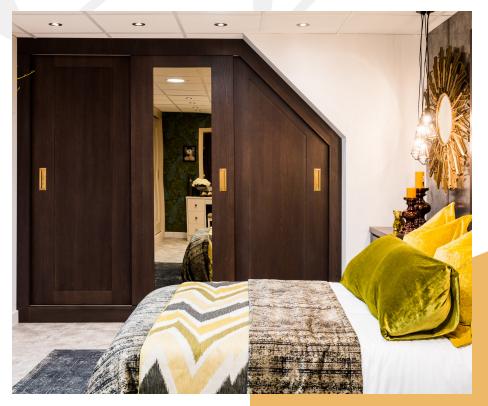

## Utilise Wasted Space Under The Stairs

MAKE THE MOST OF WASTED SPACE UNDER THE STAIRS WITH BESPOKE DESIGN, FITTED WARDROBES.

The Odedra family came to Hammonds Furniture looking for bespoke hallway storage that incorporated the style and natural oak finish of their new staircase design. After shopping around and comparing quotes, they decided Hammonds offered the most choice in style and colour finish that would match their glass and natural oak staircase seamlessly.

Big families need lots of storage and the wasted space under the stairs is sometimes overlooked and could be utilised better with bespoke design fitted wardrobe doors.

The Willoughby fitted bedroom range seen here has been thoughtfully designed in five wood grain finishes including natural Light Oak, White Washed, Sand Washed, Chocolate Washed and Espresso Washed. The variations on colour give some excellent options when matching the fitted angled doors against bespoke staircases.

The entrance hall to the home looks airy and bright with the seamlessly smooth aesthetic of the angled under stairs fitted furniture in light oak.

Extra deep shelves for shoe tidy storage in the lowest angled eaves give the big family all the space they need for shoes, boots and wellies. The two full length wardrobe doors contain top and bottom, double hanging storage space for coats and scarfs.