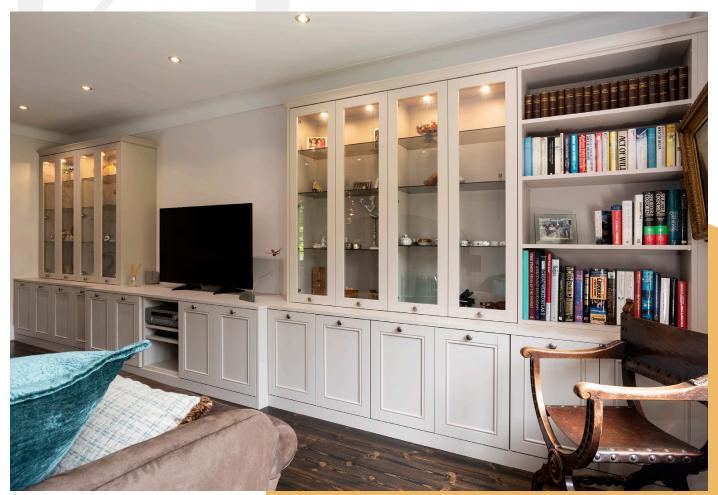

## Introducing Fitted Lounge Furniture

FROM MEDIA UNITS TO BOOK CASES, FITTED FURNITURE FOR THE FAMILY ROOM.

Hammonds fitted furniture's versatility is a true strength of the family business. Adaptable all around the home, our ranges create beautiful and helpful storage, from the bedroom to the fitted study. Driven by the increase in demand and admiration of the collection, DD

Taial

Sthen S

14

-

-

0

now explore some exquisite examples of Hammonds fitted lounge furniture.

Mrs Whyman chose the shaker style Harpsden range in Light Praline to frame the lounge with beautiful storage to display family treasures. The classically designed furniture coupled

with a vibrant feel, mirrored the style of the living room and matched majestically with the Inglenook fireplace. Deep cupboards made the perfect hiding place for extra sofa throws and the grandchildren's toy collection. Built in spot lights create atmospheric depth and luxuriousness, drawing the eye in and framing the TV. A fitted book case proudly displays the beautiful collection of books; suggesting a picture perfect moment of collecting a book and diving into it whilst snuggled in the living room.

This Harpsden range is also available in Stone, White, Ivory and Rich Praline painted finishes. So many of our current ranges can suit a fitted living room, all you need to do is explore the collection and speak to one of our expert designers about your own style