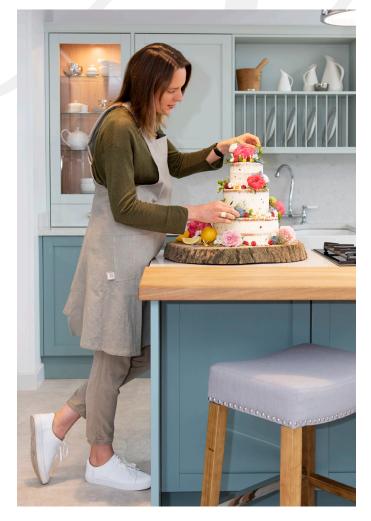

## A Special GBBO Creation

WITHIN A HAMMONDS KITCHEN SHOWROOM, A BEAUTIFUL CAKE WAS CREATED FOR A BIG CELEBRATION.

In the shaker style Croft kitchen at the Hammonds fitted furniture Nuneaton showroom, Frances Quinn, winner of the Great British Bake Off 2015, assembled her three tier celebratory wedding cake.

Buttercream and jam filled the sponge sandwiches while another layer of soft and scrummy buttercream was spread around the outside. This was then decorated with beautiful fresh summery flowers to celebrate the Royal Wedding. Peonies were an important addition, as a well-known favourite of Meghan's. Also Roses, blossoms and leafy foliage were used in the decoration.

Frances' signature marzipan bees of course were scattered alongside the flowers, another beautiful addition to this rustic, romantic look. A hint of orange zest creates this vibrant colour while melted chocolate with a dash of honey is used for the stripes. Whole toasted almond flakes carefully inserted into the top creates the wings and voila, Frances' iconic tasty bees. Make these for yourself from the full recipe within Frances' cookbook Quinntessential Baking.

Set in the shaker style Croft fitted kitchen painted in Sea Salt and Boat House Blue, this display offered a beautiful Athena PL Quartz in White Lake worktop alongside a Rustic Oak breakfast bar. This classic kitchen brought into the 21st century with a modern painted finish has a rustic charm; the perfect setting for the style of the wedding cake.