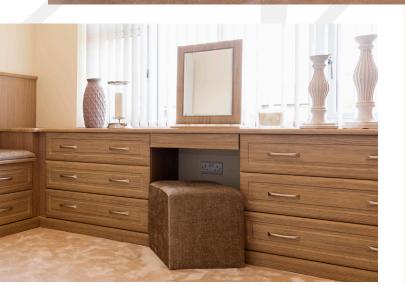

#### THE DESIGN

The couple worked with the expertise of Hammonds designer Steve Croft, to create a dressing room design within their master bedroom to include clever storage solutions. They fell in love with the Rialto Square range in Aragon Oak with a wood grain finish, saying how warm it made the room feel. The long dressing table with deep pull out drawers either size made the best use of this space, while adding a touch of glamour with a matching dressing table mirror. Additional handmade seat pads made in exclusive Hammonds fabric, with a matching Hammonds cube, creates a comfortable area to help slide on socks or simply relax in the space. The fabric choice was from the Karina collection with a soft velvety texture, in Latte. Ingeniously, as a multi-purpose area, the other side of the seat pads is a perfectly placed TV unit.