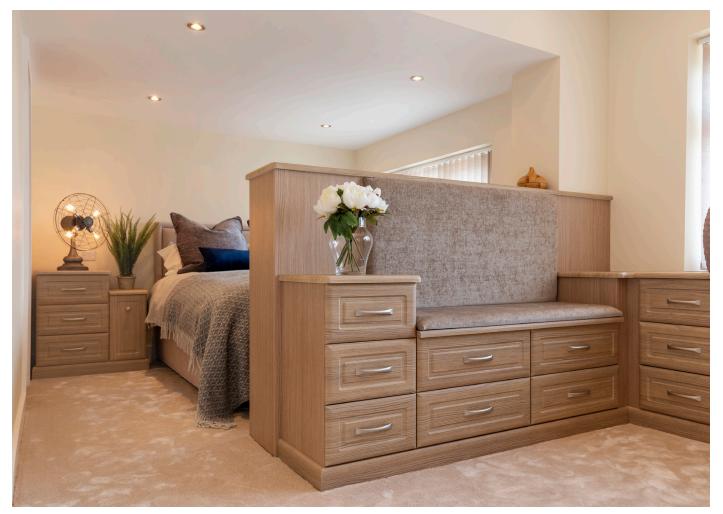

## A Warm And Welcoming Sanctuary

A WARMING OAK FINISH, THIS MASTER BEDROOM WAS TRANSFORMED INTO A WELCOMING SPACE FOR DRESSING AND RELAXING.

#### THE BRIEF

0

Mr and Mrs Odedra came to Hammonds looking for beautiful fitted wardrobes with a warming tone to create a luxurious dressing area in their master bedroom. ▷▷

#### THE DESIGN

The couple worked with the expertise of Hammonds designer Steve Croft, to create a dressing room design within their master bedroom to include clever storage solutions. They fell in love with the Rialto Square range in Aragon Oak with a wood grain finish, saying how warm it made the room feel. The long dressing table with deep pull out drawers either size made the best use of this space, while adding a touch of glamour with a matching dressing table mirror. Additional handmade seat pads made in exclusive Hammonds fabric, with a matching Hammonds cube, creates a comfortable area to help slide on socks or simply relax in the space. The fabric choice was from the Karina collection with a soft velvety texture, in Latte. Ingeniously, as a multi-purpose area, the other side of the seat pads is a perfectly placed TV unit.