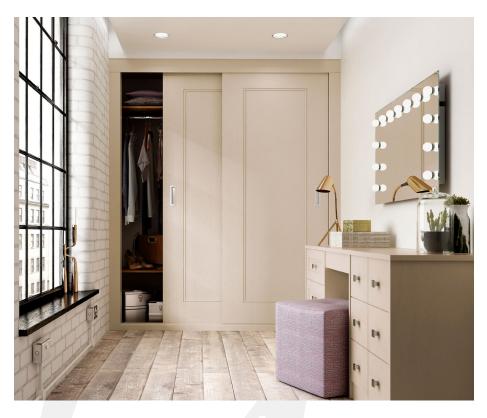

## Sliding Wardrobe Inspiration

EXPLORE SPACE SAVING SOLUTIONS WITH OUR SLIDING WARDROBE COLLECTION.

doors accentuate the space through the reflection of light while matt finished options sit beautifully in a classic home with a modern twist. Our collection of colours and finishes, smooth gloss to textured wood grain, means that you can pick a selection unique to you.

If you've fallen in love with a fitted hinged range but love the practicality of our sliding wardrobes, perhaps we have the perfect solution for you. Our Harpsden, Vigo and Willoughby ranges are available in both hinged and

sliding in a choice of painted, vinyl and mirrored finishes.

"All of our sliding doors are fitted with soft close mechanisms and glide easily along a discreet inset tracking system so are extremely easy to use, perfect for a busy lifestyle. Our sliding door options combine practicality with design to create beautiful looking storage." Lee Burridge – Hammonds Product Manager.