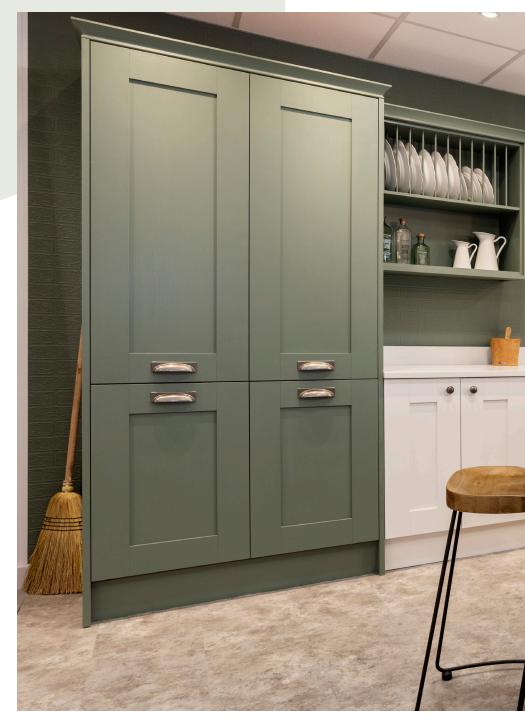

## A Special GBBO Creation

WITHIN A HAMMONDS KITCHEN SHOWROOM, A BEAUTIFUL CAKE WAS CREATED FOR A BIG CELEBRATION.

In the shaker style Croft kitchen at the Hammonds fitted furniture Nuneaton showroom, Frances Quinn, winner of the Great British Bake Off 2015, assembled her three tier celebratory wedding cake.

Set in the shaker style Croft fitted kitchen painted in Sea Salt and Boat House Blue, this display offered a beautiful Athena PL Quartz in White Lake worktop alongside a Rustic Oak breakfast bar. This classic kitchen brought into the 21st century with a modern painted finish has a rustic charm; the perfect setting for the style of the wedding cake.