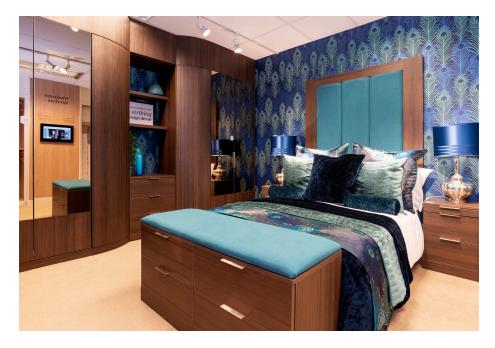

## A Warm And Welcoming Sanctuary

A WARMING OAK FINISH, THIS MASTER BEDROOM WAS TRANSFORMED INTO A WELCOMING SPACE FOR DRESSING AND RELAXING.

#### THE BRIEF

0

Mr and Mrs Odedra came to Hammonds looking for beautiful fitted wardrobes with a warming tone to create a luxurious dressing area in their master bedroom. ▷▷

#### THE DESIGN

The couple worked with the expertise of Hammonds designer Steve Croft, to create a dressing room design within their master bedroom to include clever storage solutions. They fell in love with the Rialto Square range in Aragon Oak with a wood grain finish, saying how warm it made the room feel. The long dressing table with deep pull out drawers either size made the best use of this space, while adding a touch of glamour with a matching dressing table mirror. Additional handmade seat pads made in exclusive Hammonds fabric, with a matching Hammonds cube, creates a comfortable area to help slide on socks or simply relax in the space. The fabric choice was from the Karina collection with a soft velvety texture, in Latte. Ingeniously, as a multi-purpose area, the other side of the seat pads is a perfectly placed TV unit.

#### **THE VERDICT**

SELECTED RANGES + an extra

10% OFF