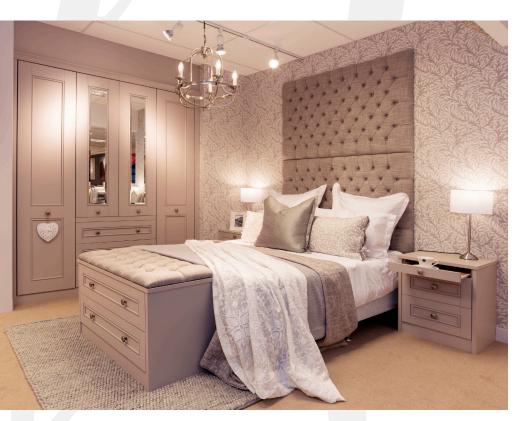

## A Warm And Welcoming Sanctuary

A WARMING OAK FINISH, THIS MASTER BEDROOM WAS TRANSFORMED INTO A WELCOMING SPACE FOR DRESSING AND RELAXING.

#### THE BRIEF

0

Mr and Mrs Odedra came to Hammonds looking for beautiful fitted wardrobes with a warming tone to create a luxurious dressing area in their master bedroom. ▷▷

#### THE DESIGN

The couple worked with the expertise of Hammonds designer Steve Croft, to create a dressing room design within their master bedroom to include clever storage solutions. They fell in love with the Rialto Square range in Aragon Oak with a wood grain finish, saying how warm it made the room feel. The long dressing table with deep pull out drawers either size made the best use of this space, while adding a touch of glamour with a matching dressing table mirror. Additional handmade seat pads made in exclusive Hammonds fabric, with a matching Hammonds cube, creates a comfortable area to help slide on socks or simply relax in the space. The fabric choice was from the Karina collection with a soft velvety texture, in Latte. Ingeniously, as a multi-purpose area, the other side of the seat pads is a perfectly placed TV unit.