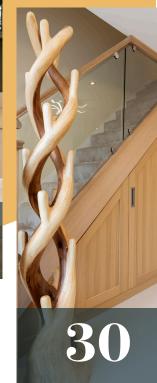

#### UNDER THE STAIRS

Make the most of wasted space under the stairs with bespoke design, fitted wardrobes.

## Utilise Wasted Space Under The Stairs

MAKE THE MOST OF WASTED SPACE UNDER THE STAIRS WITH BESPOKE DESIGN, FITTED WARDROBES.

The Odedra family came to Hammonds Furniture looking for bespoke hallway storage that incorporated the style and natural oak finish of their new staircase design. After shopping around and comparing quotes, they decided Hammonds offered the most choice in style and colour finish that would match their glass and natural oak staircase seamlessly.

Big families need lots of storage and the wasted space under the stairs is sometimes overlooked and could be utilised better with bespoke design fitted wardrobe doors.

The Willoughby fitted bedroom range seen here has been thoughtfully designed in five wood grain finishes including natural Light Oak, White Washed, Sand Washed, Chocolate Washed and Espresso Washed. The variations on colour give some excellent options when matching the fitted angled doors against bespoke staircases.

The entrance hall to the home looks airy and bright with the seamlessly smooth aesthetic of the angled under stairs fitted furniture in light oak.

Extra deep shelves for shoe tidy storage in the lowest angled eaves give the big family all the space they need for shoes, boots and wellies. The two full length wardrobe doors contain top and bottom, double hanging storage space for coats and scarfs.

Bespoke, under stair storage provides a great solution for what is usually wasted or overlooked space. An area that can become a dumping ground for shoes, coats and ▷▷

vacuums, not utilised to its full potential is normal in most households.

This bespoke staircase has been designed combining strong cut glass with polished steel caps and light oak to create a modern masterpiece, utilising every inch of space without compromising on style and design using Hammonds fitted wardrobes. Every range from Hammonds can be designed to incorporate angled walls, alcoves, sloping ceilings and eaves. A bespoke design created by expert designers

that produce detailed digital plans of the desired space or room. The 3D visuals show how well the potential storage space can be utilised to the maximum within any home.

0

VOLUME 7 **33** 