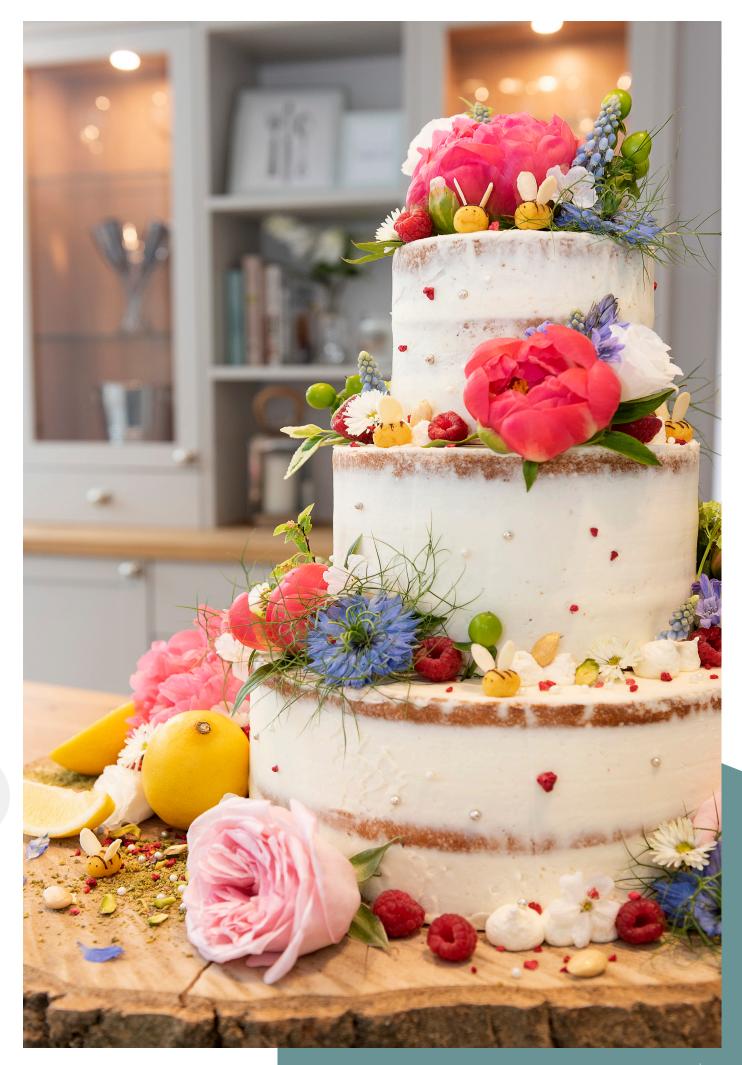

## A Special GBBO Creation

WITHIN A HAMMONDS KITCHEN SHOWROOM, A BEAUTIFUL CAKE WAS CREATED FOR A BIG CELEBRATION.

In the shaker style Croft kitchen at the Hammonds fitted furniture Nuneaton showroom, Frances Quinn, winner of the Great British Bake Off 2015, assembled her three tier celebratory wedding cake.

Buttercream and jam filled the sponge sandwiches while another layer of soft and scrummy buttercream was spread around the outside. This was then decorated with beautiful fresh summery flowers to celebrate the Royal Wedding. Peonies were an important addition, as a well-known favourite of Meghan's. Also Roses, blossoms and leafy foliage were used in the decoration.

Frances' signature marzipan bees of course were scattered alongside the flowers, another beautiful addition to this rustic, romantic look. A hint of orange zest creates this vibrant colour while melted chocolate with a dash of honey is used for the stripes. Whole toasted almond flakes carefully inserted into the top creates the wings and voila, Frances' iconic tasty bees. Make these for yourself from the full recipe within Frances' cookbook Quinntessential Baking.

Set in the shaker style Croft fitted kitchen painted in Sea Salt and Boat House Blue, this display offered a beautiful Athena PL Quartz in White Lake worktop alongside a Rustic Oak breakfast bar. This classic kitchen brought into the 21st century with a modern painted finish has a rustic charm; the perfect setting for the style of the wedding cake.