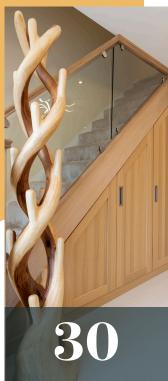

#### UNDER THE STAIRS

Make the most of wasted space under the stairs with bespoke design, fitted wardrobes.

## Utilise Wasted Space Under The Stairs

MAKE THE MOST OF WASTED SPACE UNDER THE STAIRS WITH BESPOKE DESIGN, FITTED WARDROBES.

The Odedra family came to Hammonds Furniture looking for bespoke hallway storage that incorporated the style and natural oak finish of their new staircase design. After shopping around and comparing quotes, they decided Hammonds offered the most choice in style and colour finish that would match their glass and natural oak staircase seamlessly.

Big families need lots of storage and the wasted space under the stairs is sometimes overlooked and could be utilised better with bespoke design fitted wardrobe doors.

The Willoughby fitted bedroom range seen here has been thoughtfully designed in five wood grain finishes including natural Light Oak, White Washed, Sand Washed, Chocolate Washed and Espresso Washed. The variations on colour give some excellent options when matching the fitted angled doors against bespoke staircases.

The entrance hall to the home looks airy and bright with the seamlessly smooth aesthetic of the angled under stairs fitted furniture in light oak.

Extra deep shelves for shoe tidy storage in the lowest angled eaves give the big family all the space they need for shoes, boots and wellies. The two full length wardrobe doors contain top and bottom, double hanging storage space for coats and scarfs.

Bespoke, under stair storage provides a great solution for what is usually wasted or overlooked space. An area that can become a dumping ground for shoes, coats and ▷▷

vacuums, not utilised to its full potential is normal in most households.

This bespoke staircase has been designed combining strong cut glass with polished steel caps and light oak to create a modern masterpiece, utilising every inch of space without compromising on style and design using Hammonds fitted wardrobes. Every range from Hammonds can be designed to incorporate angled walls, alcoves, sloping ceilings and eaves. A bespoke design created by expert designers

that produce detailed digital plans of the desired space or room. The 3D visuals show how well the potential storage space can be utilised to the maximum within any home.

0

VOLUME 7 **33** 