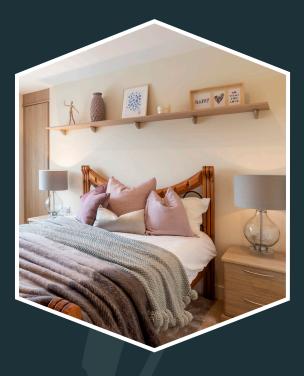

#### A WARM AND WELCOMING SANCTUARY

A master bedroom transformed into a welcoming space for dressing and relaxing.

## A Warm And Welcoming Sanctuary

A WARMING OAK FINISH, THIS MASTER BEDROOM WAS TRANSFORMED INTO A WELCOMING SPACE FOR DRESSING AND RELAXING.

#### THE BRIEF

0

Mr and Mrs Odedra came to Hammonds looking for beautiful fitted wardrobes with a warming tone to create a luxurious dressing area in their master bedroom. ▷▷

#### THE DESIGN

The couple worked with the expertise of Hammonds designer Steve Croft, to create a dressing room design within their master bedroom to include clever storage solutions. They fell in love with the Rialto Square range in Aragon Oak with a wood grain finish, saying how warm it made the room feel. The long dressing table with deep pull out drawers either size made the best use of this space, while adding a touch of glamour with a matching dressing table mirror. Additional handmade seat pads made in exclusive Hammonds fabric, with a matching Hammonds cube, creates a comfortable area to help slide on socks or simply relax in the space. The fabric choice was from the Karina collection with a soft velvety texture, in Latte. Ingeniously, as a multi-purpose area, the other side of the seat pads is a perfectly placed TV unit.