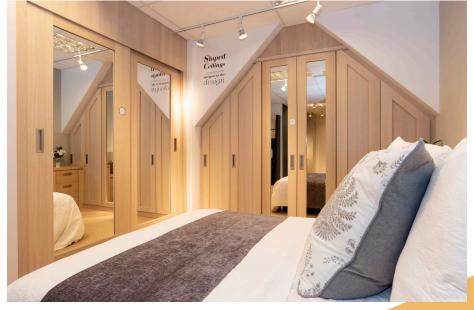

## Utilise Wasted Space Under The Stairs

MAKE THE MOST OF WASTED SPACE UNDER THE STAIRS WITH BESPOKE DESIGN, FITTED WARDROBES.

The Odedra family came to Hammonds Furniture looking for bespoke hallway storage that incorporated the style and natural oak finish of their new staircase design. After shopping around and comparing quotes, they decided Hammonds offered the most choice in style and colour finish that would match their glass and natural oak staircase seamlessly.

Big families need lots of storage and the wasted space under the stairs is sometimes overlooked and could be utilised better with bespoke design fitted wardrobe doors.

The Willoughby fitted bedroom range seen here has been thoughtfully designed in five wood grain finishes including natural Light Oak, White Washed, Sand Washed, Chocolate Washed and Espresso Washed. The variations on colour give some excellent options when matching the fitted angled doors against bespoke staircases.

The entrance hall to the home looks airy and bright with the seamlessly smooth aesthetic of the angled under stairs fitted furniture in light oak.

Extra deep shelves for shoe tidy storage in the lowest angled eaves give the big family all the space they need for shoes, boots and wellies. The two full length wardrobe doors contain top and bottom, double hanging storage space for coats and scarfs.

Bespoke, under stair storage provides a great solution for what is usually wasted or overlooked space. An area that can become a dumping ground for shoes, coats and ▷▷

vacuums, not utilised to its full potential is normal in most households.

This bespoke staircase has been designed combining strong cut glass with polished steel caps and light oak to create a modern masterpiece, utilising every inch of space without compromising on style and design using Hammonds fitted wardrobes. Every range from Hammonds can be designed to incorporate angled walls, alcoves, sloping ceilings and eaves. A bespoke design created by expert designers

that produce detailed digital plans of the desired space or room. The 3D visuals show how well the potential storage space can be utilised to the maximum within any home.

0

VOLUME 7 **33** 