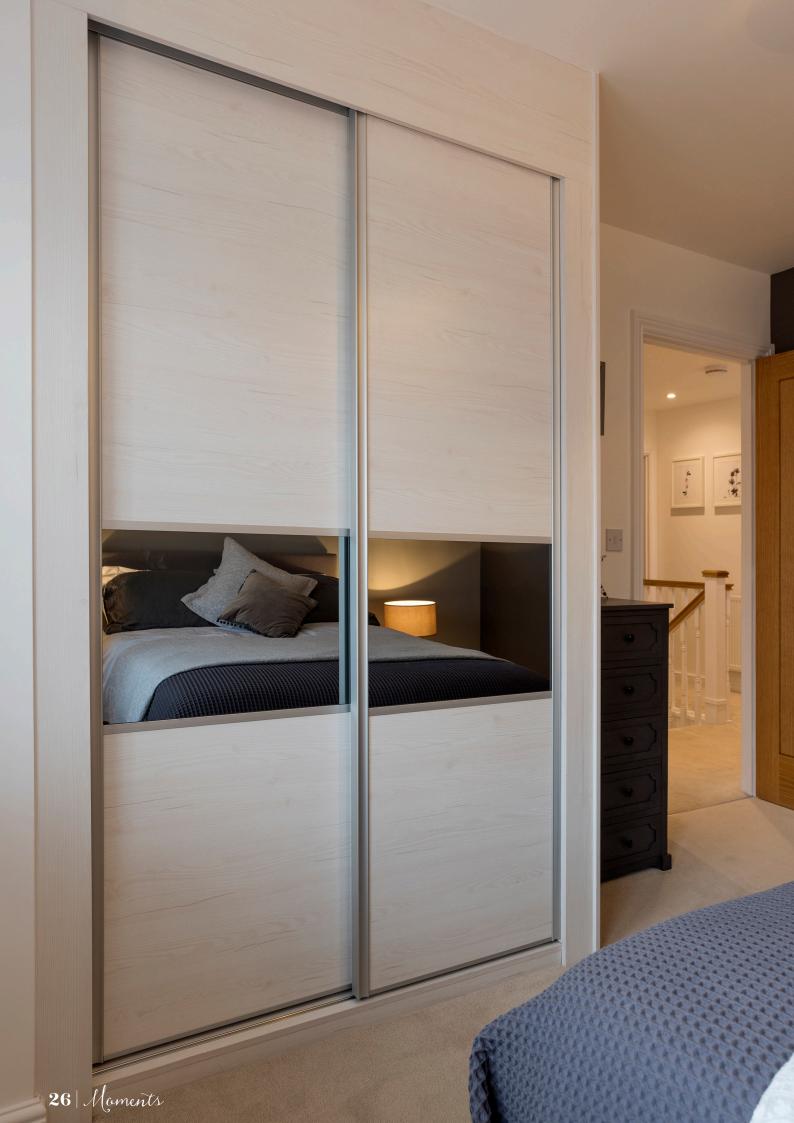

#### SLIDING WARDROBE INSPIRATION

Explore space saving solutions with our sliding wardrobe collection.

## Sliding Wardrobe Inspiration

EXPLORE SPACE SAVING SOLUTIONS WITH OUR SLIDING WARDROBE COLLECTION.

doors accentuate the space through the reflection of light while matt finished options sit beautifully in a classic home with a modern twist. Our collection of colours and finishes, smooth gloss to textured wood grain, means that you can pick a selection unique to you.

Perfect for rooms with limited space; floor to ceiling fitted sliders can provide seamless and beautiful storage. Suitable even with angled ceilings, if you have an awkward space, you may be surprised what our expert designers can integrate in the room.