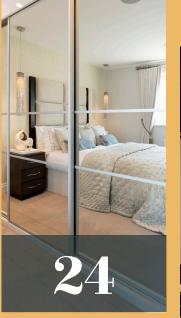

## Sliding Wardrobe Inspiration

EXPLORE SPACE SAVING SOLUTIONS WITH OUR SLIDING WARDROBE COLLECTION.

doors accentuate the space through the reflection of light while matt finished options sit beautifully in a classic home with a modern twist. Our collection of colours and finishes, smooth gloss to textured wood grain, means that you can pick a selection unique to you.

Perfect for rooms with limited space; floor to ceiling fitted sliders can provide seamless and beautiful storage. Suitable even with angled ceilings, if you have an awkward space, you may be surprised what our expert designers can integrate in the room.

If you've fallen in love with a fitted hinged range but love the practicality of our sliding wardrobes, perhaps we have the perfect solution for you. Our Harpsden, Vigo and Willoughby ranges are available in both hinged and

sliding in a choice of painted, vinyl and mirrored finishes.

"All of our sliding doors are fitted with soft close mechanisms and glide easily along a discreet inset tracking system so are extremely easy to use, perfect for a busy lifestyle. Our sliding door options combine practicality with design to create beautiful looking storage." Lee Burridge – Hammonds Product Manager.