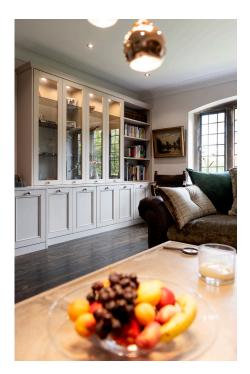

## Introducing Fitted Lounge Furniture

FROM MEDIA UNITS TO BOOK CASES, FITTED FURNITURE FOR THE FAMILY ROOM.

Hammonds fitted furniture's versatility is a true strength of the family business. Adaptable all around the home, our ranges create beautiful and helpful storage, from the bedroom to the fitted study. Driven by the increase in demand and admiration of the collection, DD

Taial

Sthen S

14

-

-

0

now explore some exquisite examples of Hammonds fitted lounge furniture.

Mrs Whyman chose the shaker style Harpsden range in Light Praline to frame the lounge with beautiful storage to display family treasures. The classically designed furniture coupled

with a vibrant feel, mirrored the style of the living room and matched majestically with the Inglenook fireplace. Deep cupboards made the perfect hiding place for extra sofa throws and the grandchildren's toy collection. Built in spot lights create atmospheric depth and luxuriousness, drawing the eye in and framing the TV. A fitted book case proudly displays the beautiful collection of books; suggesting a picture perfect moment of collecting a book and diving into it whilst snuggled in the living room.

This Harpsden range is also available in Stone, White, Ivory and Rich Praline painted finishes. So many of our current ranges can suit a fitted living room, all you need to do is explore the collection and speak to one of our expert designers about your own style