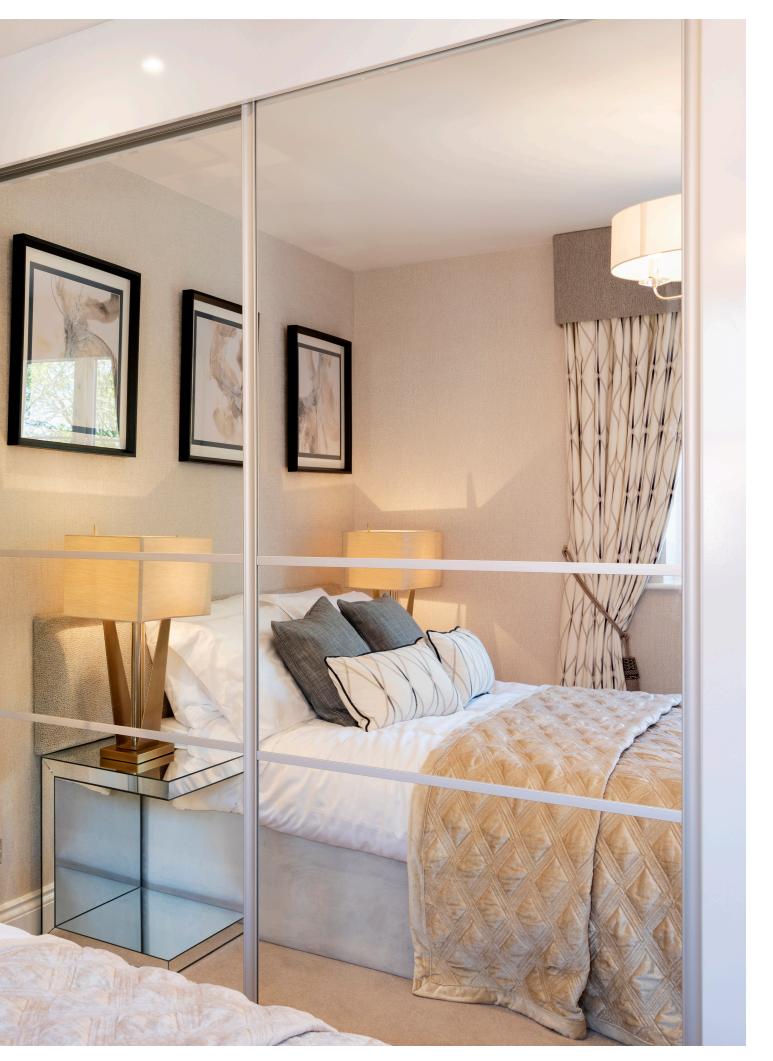

#### SLIDING WARDROBE INSPIRATION

Explore space saving solutions with our sliding wardrobe collection.

## Sliding Wardrobe Inspiration

EXPLORE SPACE SAVING SOLUTIONS WITH OUR SLIDING WARDROBE COLLECTION.

doors accentuate the space through the reflection of light while matt finished options sit beautifully in a classic home with a modern twist. Our collection of colours and finishes, smooth gloss to textured wood grain, means that you can pick a selection unique to you.

Perfect for rooms with limited space; floor to ceiling fitted sliders can provide seamless and beautiful storage. Suitable even with angled ceilings, if you have an awkward space, you may be surprised what our expert designers can integrate in the room.