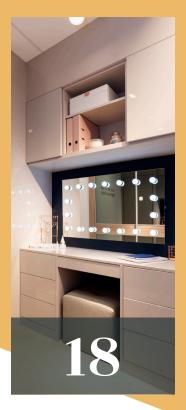

## A Warm And Welcoming Sanctuary

A WARMING OAK FINISH, THIS MASTER BEDROOM WAS TRANSFORMED INTO A WELCOMING SPACE FOR DRESSING AND RELAXING.

#### THE BRIEF

0

Mr and Mrs Odedra came to Hammonds looking for beautiful fitted wardrobes with a warming tone to create a luxurious dressing area in their master bedroom. ▷▷

#### THE DESIGN

The couple worked with the expertise of Hammonds designer Steve Croft, to create a dressing room design within their master bedroom to include clever storage solutions. They fell in love with the Rialto Square range in Aragon Oak with a wood grain finish, saying how warm it made the room feel. The long dressing table with deep pull out drawers either size made the best use of this space, while adding a touch of glamour with a matching dressing table mirror. Additional handmade seat pads made in exclusive Hammonds fabric, with a matching Hammonds cube, creates a comfortable area to help slide on socks or simply relax in the space. The fabric choice was from the Karina collection with a soft velvety texture, in Latte. Ingeniously, as a multi-purpose area, the other side of the seat pads is a perfectly placed TV unit.