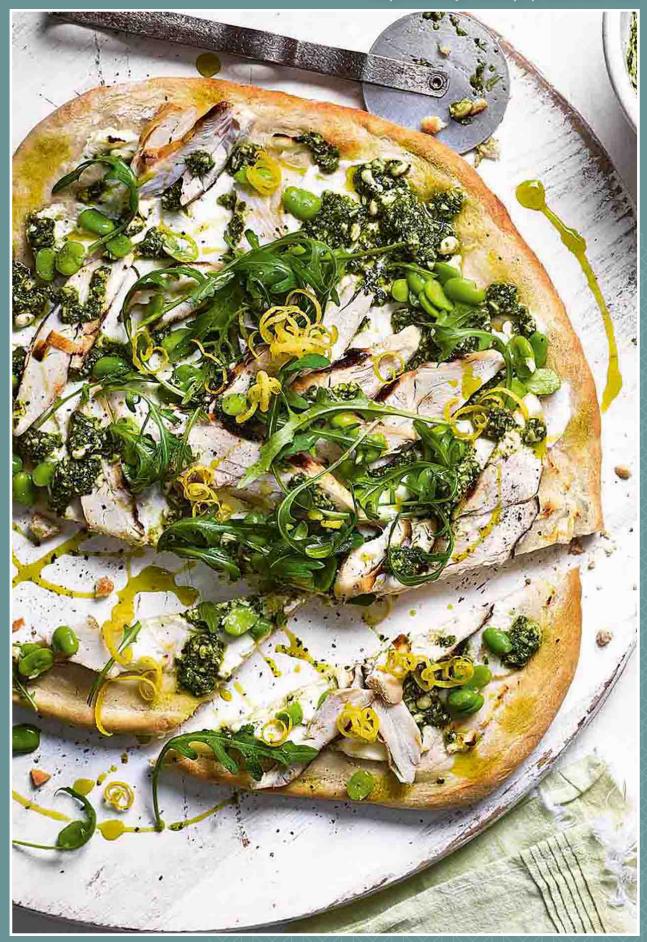

#### WITH REFRESHING SUMMERY TOPPINGS, CREATE A HOMEMADE PIZZA WITH A TWIST.

U sing a speedy pizza base mix for a handy shortcut, this recipe won't have you waiting too long to enjoy the end result. With fresh zingy toppings like ricotta, pesto, griddled chicken and lemon zest, dive into this simple and refreshing recipe.

#### Ingredients

- 2 x 145g packs pizza base mix
  - 1 lemon, zested and juiced
- 300g pack chicken breasts, thinly sliced
- 2 tbsp olive oil, plus extra for greasing
- 150g broad beans, defrosted if frozen
  - 250g ricotta
  - 2 tbsp pesto
  - 20g rocket leaves, to serve

#### Method

**1.** Preheat the oven to gas 7, 220°C, fan 200°C. Make the pizza bases to pack instructions. Roll out to 2 large, rough circles and slide onto lightly greased baking sheets. Turn up the edges a little to form a crust. Set aside in a warm place.

**2.** Heat a griddle or frying pan until hot. Pour the lemon juice over the chicken, then brush with half the oil. Griddle for 2 mins each side or until cooked through. Remove from the heat and transfer to a plate.

3. Boil the beans for 2 mins, then drain, rinse under cold water and drain again.

**4.** Spread the ricotta over the pizza bases, leaving a 2cm border. Lay the chicken and beans on top and drizzle the pesto over. Bake for 15-20 mins until the base is golden. Top with the lemon zest, the rocket leaves and black pepper to serve.