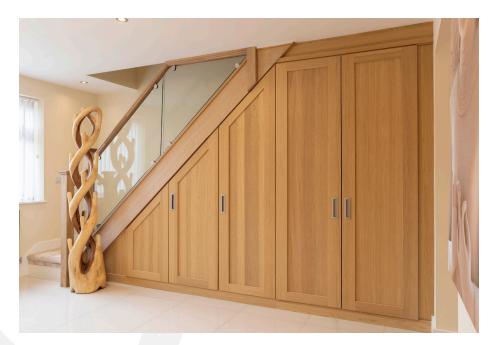

## Utilise Wasted Space Under The Stairs

MAKE THE MOST OF WASTED SPACE UNDER THE STAIRS WITH BESPOKE DESIGN, FITTED WARDROBES.

The Odedra family came to Hammonds Furniture looking for bespoke hallway storage that incorporated the style and natural oak finish of their new staircase design. After shopping around and comparing quotes, they decided Hammonds offered the most choice in style and colour finish that would match their glass and natural oak staircase seamlessly.

Big families need lots of storage and the wasted space under the stairs is sometimes overlooked and could be utilised better with bespoke design fitted wardrobe doors.

The Willoughby fitted bedroom range seen here has been thoughtfully designed in five wood grain finishes including natural Light Oak, White Washed, Sand Washed, Chocolate Washed and Espresso Washed. The variations on colour give some excellent options when matching the fitted angled doors against bespoke staircases.

The entrance hall to the home looks airy and bright with the seamlessly smooth aesthetic of the angled under stairs fitted furniture in light oak.

Extra deep shelves for shoe tidy storage in the lowest angled eaves give the big family all the space they need for shoes, boots and wellies. The two full length wardrobe doors contain top and bottom, double hanging storage space for coats and scarfs.