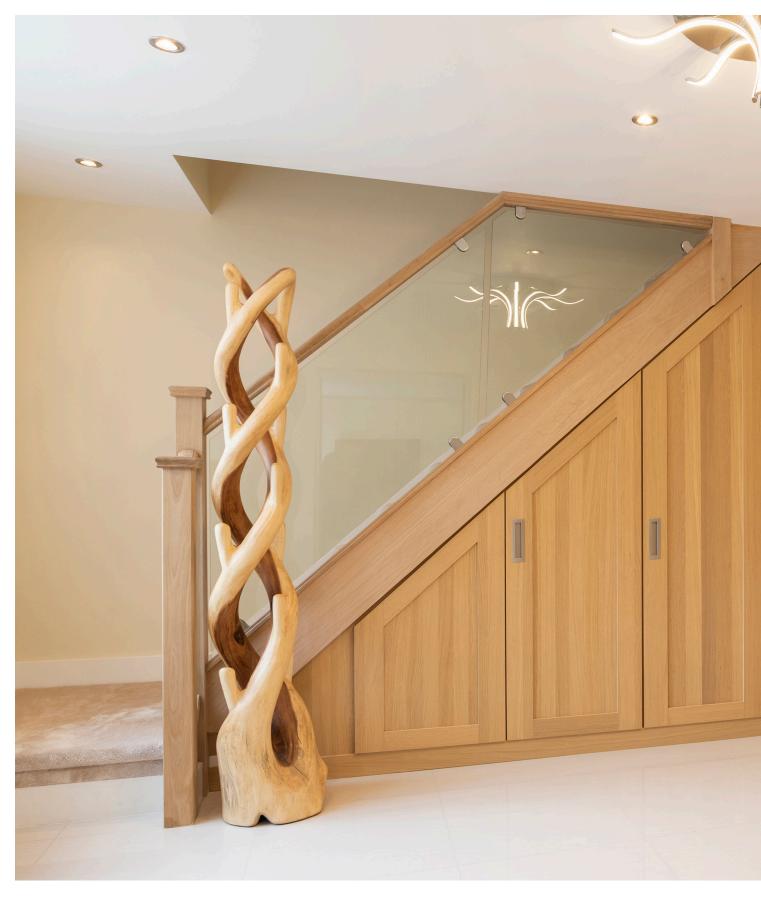

Big families need lots of storage and the wasted space under the stairs is sometimes overlooked and could be utilised better with bespoke design fitted wardrobe doors.

The Willoughby fitted bedroom range seen here has been thoughtfully designed in five wood grain finishes including natural Light Oak, White Washed, Sand Washed, Chocolate Washed and Espresso Washed. The variations on colour give some excellent options when matching the fitted angled doors against bespoke staircases.

The entrance hall to the home looks airy and bright with the seamlessly smooth aesthetic of the angled under stairs fitted furniture in light oak.

Extra deep shelves for shoe tidy storage in the lowest angled eaves give the big family all the space they need for shoes, boots and wellies. The two full length wardrobe doors contain top and bottom, double hanging storage space for coats and scarfs.

Bespoke, under stair storage provides a great solution for what is usually wasted or overlooked space. An area that can become a dumping ground for shoes, coats and ▷▷

vacuums, not utilised to its full potential is normal in most households.