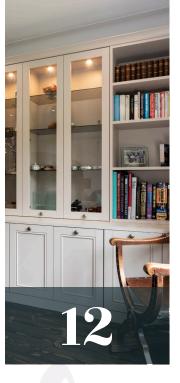

#### NEW LOUNGE FURNITURE

From media units to book cases, fitted furniture for the family room.

## Introducing Fitted Lounge Furniture

FROM MEDIA UNITS TO BOOK CASES, FITTED FURNITURE FOR THE FAMILY ROOM.

Hammonds fitted furniture's versatility is a true strength of the family business. Adaptable all around the home, our ranges create beautiful and helpful storage, from the bedroom to the fitted study. Driven by the increase in demand and admiration of the collection, DD

Taial

Sthen S

14

-

-

0

now explore some exquisite examples of Hammonds fitted lounge furniture.

Mrs Whyman chose the shaker style Harpsden range in Light Praline to frame the lounge with beautiful storage to display family treasures. The classically designed furniture coupled

with a vibrant feel, mirrored the style of the living room and matched majestically with the Inglenook fireplace. Deep cupboards made the perfect hiding place for extra sofa throws and the grandchildren's toy collection. Built in spot lights create atmospheric depth and luxuriousness, drawing the eye in and framing the TV. A fitted book case proudly displays the beautiful collection of books; suggesting a picture perfect moment of collecting a book and diving into it whilst snuggled in the living room.

This Harpsden range is also available in Stone, White, Ivory and Rich Praline painted finishes. So many of our current ranges can suit a fitted living room, all you need to do is explore the collection and speak to one of our expert designers about your own style

preferences. For something a little more modern, uncover the Vigo range in Dark Pine with a mirrored cupboard and drawer fronts, that give the illusion of more space with a contemporary finish.