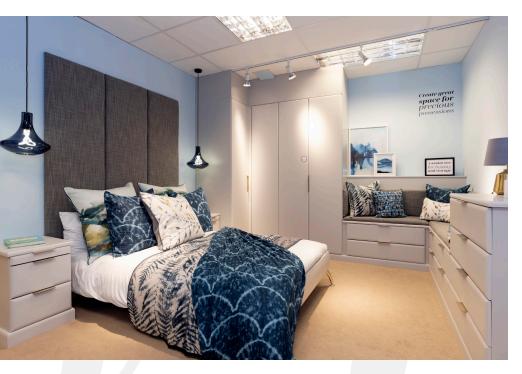

## A Warm And Welcoming Sanctuary

A WARMING OAK FINISH, THIS MASTER BEDROOM WAS TRANSFORMED INTO A WELCOMING SPACE FOR DRESSING AND RELAXING.

#### THE BRIEF

0

Mr and Mrs Odedra came to Hammonds looking for beautiful fitted wardrobes with a warming tone to create a luxurious dressing area in their master bedroom. ▷▷

#### THE DESIGN

The couple worked with the expertise of Hammonds designer Steve Croft, to create a dressing room design within their master bedroom to include clever storage solutions. They fell in love with the Rialto Square range in Aragon Oak with a wood grain finish, saying how warm it made the room feel. The long dressing table with deep pull out drawers either size made the best use of this space, while adding a touch of glamour with a matching dressing table mirror. Additional handmade seat pads made in exclusive Hammonds fabric, with a matching Hammonds cube, creates a comfortable area to help slide on socks or simply relax in the space. The fabric choice was from the Karina collection with a soft velvety texture, in Latte. Ingeniously, as a multi-purpose area, the other side of the seat pads is a perfectly placed TV unit.